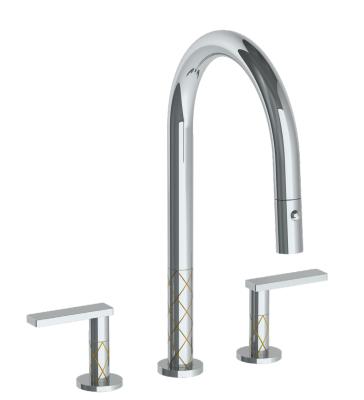

## *Lily* 71-7PG2-LLD4

Deck Mounted, Two Handle, Gooseneck Faucet with Pull Down Spray

- Pullout Hose Length: 14-16" (Final Length May Vary Depending on Spout Type)
- Fits Deck Up To 2-1/2" Thick
- Recommended Mounting Hole: 1-3/8"
- All Lead-Free Brass Construction
- Flow Rate: 1.75 GPM
- 1/4 Turn Ceramic Cartridge
- 2 Flow Patterns, Aerated and Spray, Controlled By One Button
- 360° Rotating Spout with Magnetic Docking for Spray
- Professional Installation Required