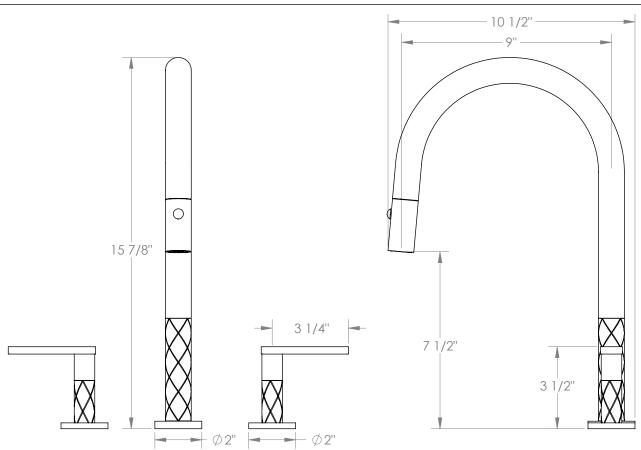

## *Lily* 71-7PG2-LLD4

Deck Mounted, Two Handle, Gooseneck Faucet with Pull Down Spray

- Pullout Hose Length: 14-16" (Final Length May Vary Depending on Spout Type)
- Fits Deck Up To 2-1/2" Thick
- Recommended Mounting Hole: 1-3/8"
- All Lead-Free Brass Construction
- Flow Rate: 1.75 GPM
- 1/4 Turn Ceramic Cartridge
- 2 Flow Patterns, Aerated and Spray, Controlled By One Button
- 360° Rotating Spout with Magnetic Docking for Spray
- Professional Installation Required