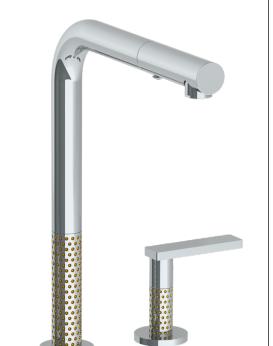

## WATERMYRK

BROOKLYN, NEW YORK

*Lily* 71-7P1-LLP5

Deck Mounted, Two Handle Faucet with Pull Out Spray

- Pullout Hose Length: 14-16" (Final Length May Vary Depending on Spout Type)
- Fits Deck Up To 2-1/2" Thick
- Recommended Mounting Hole: 1-3/8"
- All Lead-Free Brass Construction
- Flow Rate: 1.75 GPM
- 1/4 Turn Ceramic Cartridge
- 2 Flow Patterns, Aerated and Spray, Controlled By One Button
- 360° Rotating Spout with Magnetic Docking for Spray
- Professional Installation Required