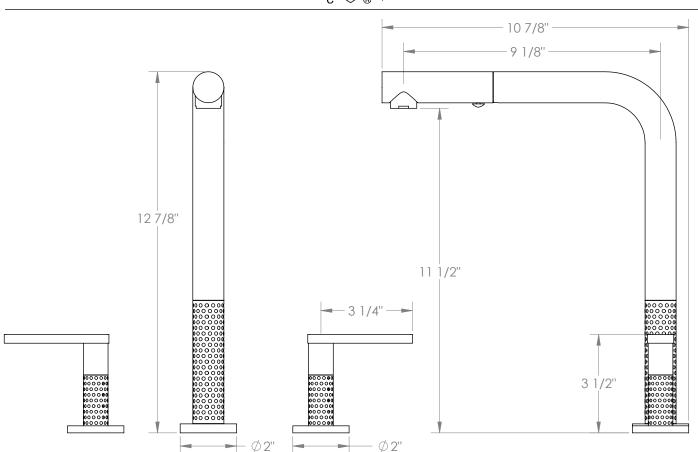

## WATERMYRK

BROOKLYN, NEW YORK

*Lily* 71-7P1-LLP5

Deck Mounted, Two Handle Faucet with Pull Out Spray

- Pullout Hose Length: 14-16" (Final Length May Vary Depending on Spout Type)
- Fits Deck Up To 2-1/2" Thick
- Recommended Mounting Hole: 1-3/8"
- All Lead-Free Brass Construction
- Flow Rate: 1.75 GPM
- 1/4 Turn Ceramic Cartridge
- 2 Flow Patterns, Aerated and Spray, Controlled By One Button
- 360° Rotating Spout with Magnetic Docking for Spray
- Professional Installation Required