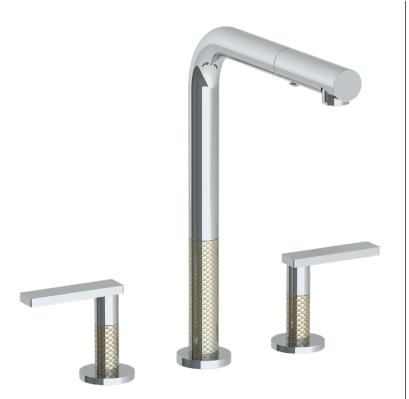

## WATERMYRK

BROOKLYN, NEW YORK

*Lily* 71-7P1-LLO6

Deck Mounted, Two Handle Faucet with Pull Out Spray

- Pullout Hose Length: 14-16" (Final Length May Vary Depending on Spout Type)
- Fits Deck Up To 2-1/2" Thick
- Recommended Mounting Hole: 1-3/8"
- All Lead-Free Brass Construction
- Flow Rate: 1.75 GPM
- 1/4 Turn Ceramic Cartridge
- 2 Flow Patterns, Aerated and Spray, Controlled By One Button
- 360° Rotating Spout with Magnetic Docking for Spray
- Professional Installation Required