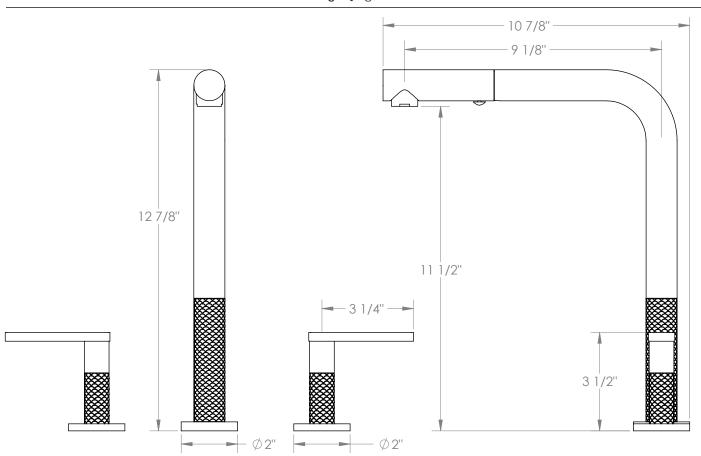

## WATERMYRK

BROOKLYN, NEW YORK

*Lily* 71-7P1-LLO6

Deck Mounted, Two Handle Faucet with Pull Out Spray

- Pullout Hose Length: 14-16" (Final Length May Vary Depending on Spout Type)
- Fits Deck Up To 2-1/2" Thick
- Recommended Mounting Hole: 1-3/8"
- All Lead-Free Brass Construction
- Flow Rate: 1.75 GPM
- 1/4 Turn Ceramic Cartridge
- 2 Flow Patterns, Aerated and Spray, Controlled By One Button
- 360° Rotating Spout with Magnetic Docking for Spray
- Professional Installation Required