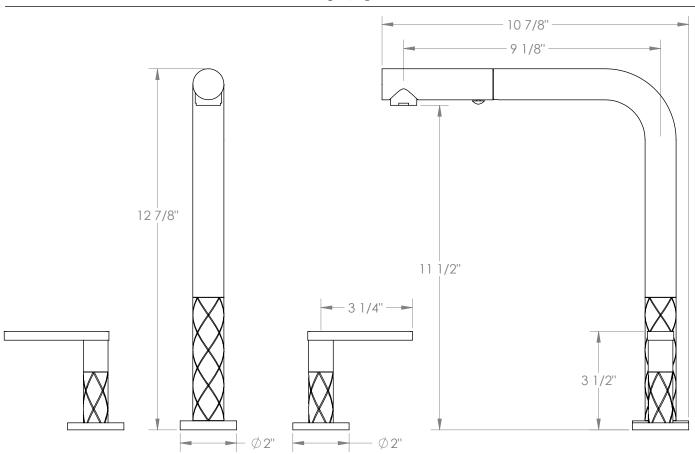

## *Lily* 71-7P1-LLD4

Deck Mounted, Two Handle Faucet with Pull Out Spray

- Pullout Hose Length: 14-16" (Final Length May Vary Depending on Spout Type)
- Fits Deck Up To 2-1/2" Thick
- Recommended Mounting Hole: 1-3/8"
- All Lead-Free Brass Construction
- Flow Rate: 1.75 GPM
- 1/4 Turn Ceramic Cartridge
- 2 Flow Patterns, Aerated and Spray, Controlled By One Button
- 360° Rotating Spout with Magnetic Docking for Spray
- Professional Installation Required