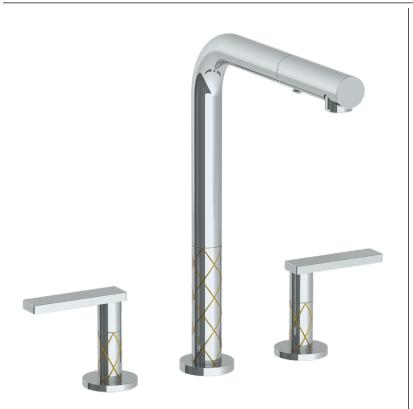

## *Lily* 71-7P1-LLD4

Deck Mounted, Two Handle Faucet with Pull Out Spray

- Pullout Hose Length: 14-16" (Final Length May Vary Depending on Spout Type)
- Fits Deck Up To 2-1/2" Thick
- Recommended Mounting Hole: 1-3/8"
- All Lead-Free Brass Construction
- Flow Rate: 1.75 GPM
- 1/4 Turn Ceramic Cartridge
- 2 Flow Patterns, Aerated and Spray, Controlled By One Button
- 360° Rotating Spout with Magnetic Docking for Spray
- Professional Installation Required