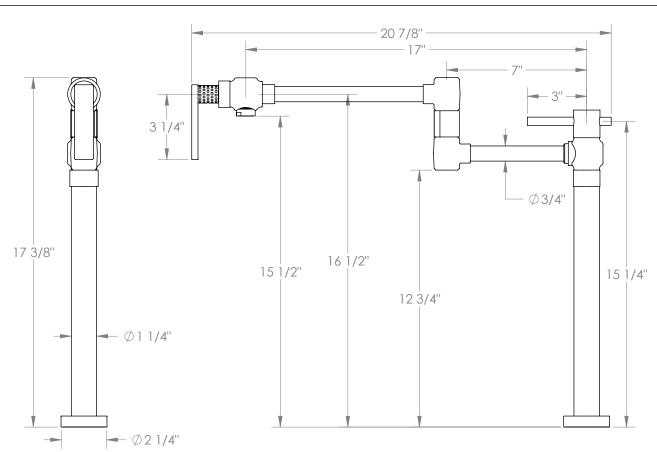

## WATERMYRK

BROOKLYN, NEW YORK

Lily 71-7.9-LLP5 Deck Mounted Pot Filler

- 1/2"-14 NPS Male Connection at Bottom
- Recommended Mounting Hole: 1"
- All Lead-Free Brass Construction
- Flow Rate: 7.5 GPM
- 1/4 Turn Ceramic Cartridge
- Use With Cold Water Only
- 360° Rotating Spout
- Professional Installation Required
- Fits Deck Up To 3" Thick