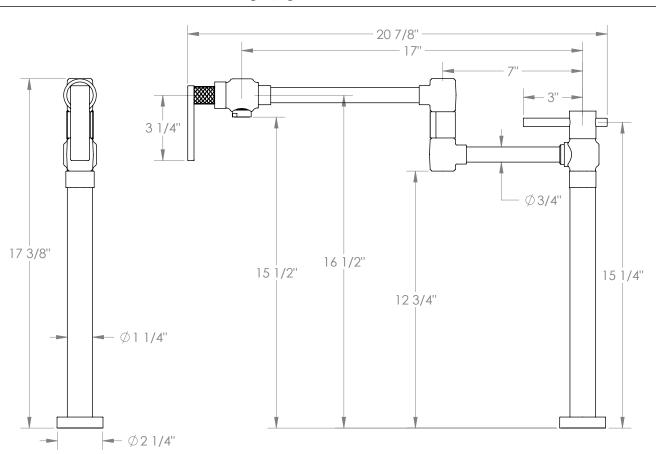

## WATERMYRK

BROOKLYN, NEW YORK

Lily 71-7.9-LLO6 Deck Mounted Pot Filler

- 1/2"-14 NPS Male Connection at Bottom
- Recommended Mounting Hole: 1"
- All Lead-Free Brass Construction
- Flow Rate: 7.5 GPM
- 1/4 Turn Ceramic Cartridge
- Use With Cold Water Only
- 360° Rotating Spout
- Professional Installation Required
- Fits Deck Up To 3" Thick