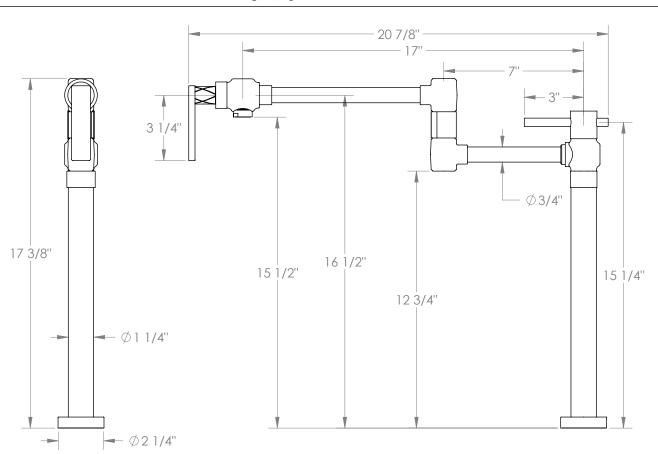

## WATERMYRK

BROOKLYN, NEW YORK

Lily
71-7.9-LLD4
Deck Mounted Pot Filler

- 1/2"-14 NPS Male Connection at Bottom
- Recommended Mounting Hole: 1"
- All Lead-Free Brass Construction
- Flow Rate: 7.5 GPM
- 1/4 Turn Ceramic Cartridge
- Use With Cold Water Only
- 360° Rotating Spout
- Professional Installation Required
- Fits Deck Up To 3" Thick