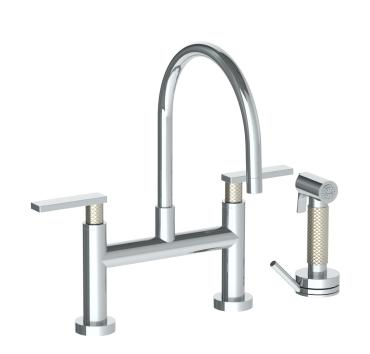

## WATERMYRK

BROOKLYN, NEW YORK

Deck Mounted, Gooseneck, Bridge Kitchen Faucet with Independent Side Spray

- Side Spray Hose Length: 50" (Final Length May Vary)
- Fits Deck Up To 1-1/4" Thick
- Recommended Mounting Hole: 1-1/8"
- All Lead-Free Brass Construction
- Flow Rate: 1.75 GPM
- 1/4 Turn Ceramic Cartridge
- Volume Control Handle For Spray Must Be Turned Off When Not In Use
- 360° Rotating Spout
- Professional Installation Required