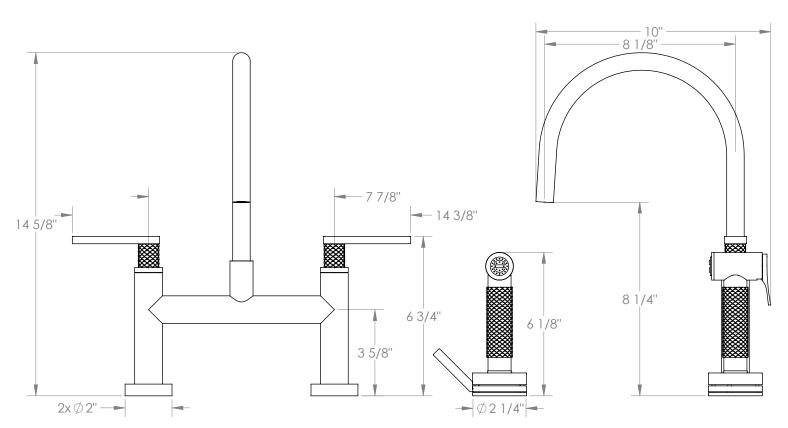

## WATERMYRK

BROOKLYN, NEW YORK

Deck Mounted, Gooseneck, Bridge Kitchen Faucet with Independent Side Spray

- Side Spray Hose Length: 50" (Final Length May Vary)
- Fits Deck Up To 1-1/4" Thick
- Recommended Mounting Hole: 1-1/8"
- All Lead-Free Brass Construction
- Flow Rate: 1.75 GPM
- 1/4 Turn Ceramic Cartridge
- Volume Control Handle For Spray Must Be Turned Off When Not In Use
- 360° Rotating Spout
- Professional Installation Required

Available in all finishes shown on the Watermark Designs website

Meets the applicable requirements of ASME A112.18.1-2005/CSA B125.1-05, entitled "Plumbing Supply Fittings". Watermark Designs reserves the right to make revisions without notice to produce specifications. All product dimensions are nominal.