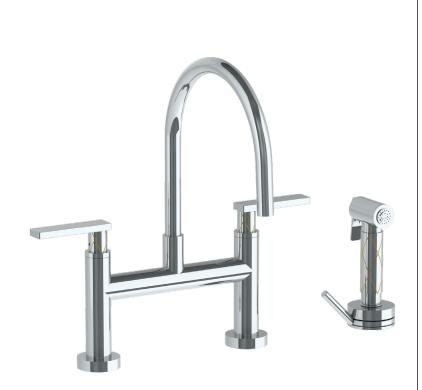

## *Lily* 71-7.65G-LLD4

Deck Mounted, Gooseneck, Bridge Kitchen Faucet with Independent Side Spray

- Side Spray Hose Length: 50" (Final Length May Vary)
- Fits Deck Up To 1-1/4" Thick
- Recommended Mounting Hole: 1-1/8"
- All Lead-Free Brass Construction
- Flow Rate: 1.75 GPM
- 1/4 Turn Ceramic Cartridge
- Volume Control Handle For Spray Must Be Turned Off When Not In Use
- 360° Rotating Spout
- Professional Installation Required