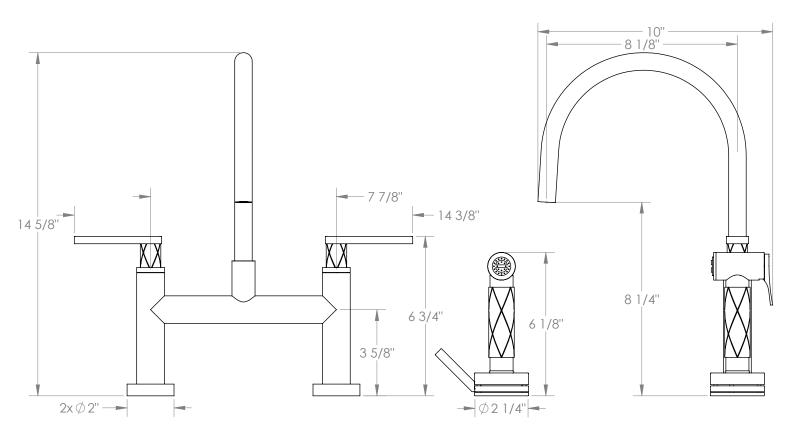

## *Lily* 71-7.65G-LLD4

Deck Mounted, Gooseneck, Bridge Kitchen Faucet with Independent Side Spray

- Side Spray Hose Length: 50" (Final Length May Vary)
- Fits Deck Up To 1-1/4" Thick
- Recommended Mounting Hole: 1-1/8"
- All Lead-Free Brass Construction
- Flow Rate: 1.75 GPM
- 1/4 Turn Ceramic Cartridge
- Volume Control Handle For Spray Must Be Turned Off When Not In Use
- 360° Rotating Spout
- Professional Installation Required