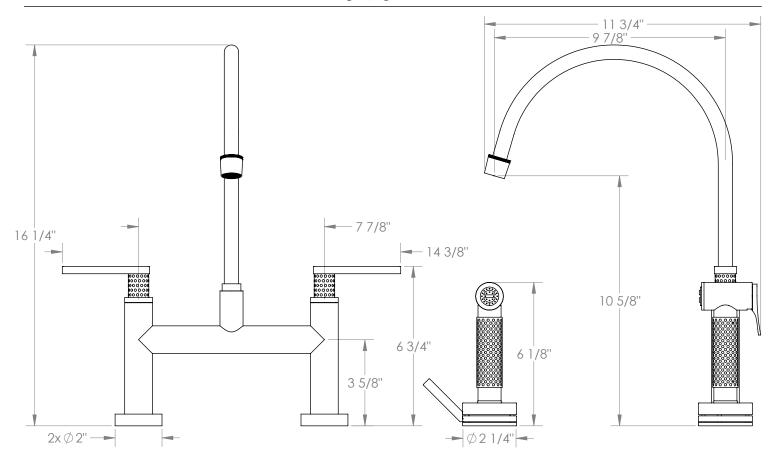

## *Lily* 71-7.65EG-LLP5

Deck Mounted, Extended Gooseneck, Bridge Kitchen Faucet with Independent Side Spray

- Side Spray Hose Length: 50" (Final Length May Vary)
- Fits Deck Up To 1-1/4" Thick
- Recommended Mounting Hole: 1-1/8"
- All Lead-Free Brass Construction
- Flow Rate: 1.75 GPM
- 1/4 Turn Ceramic Cartridge
- Volume Control Handle For Spray Must Be Turned Off When Not In Use
- 360° Rotating Spout
- Professional Installation Required