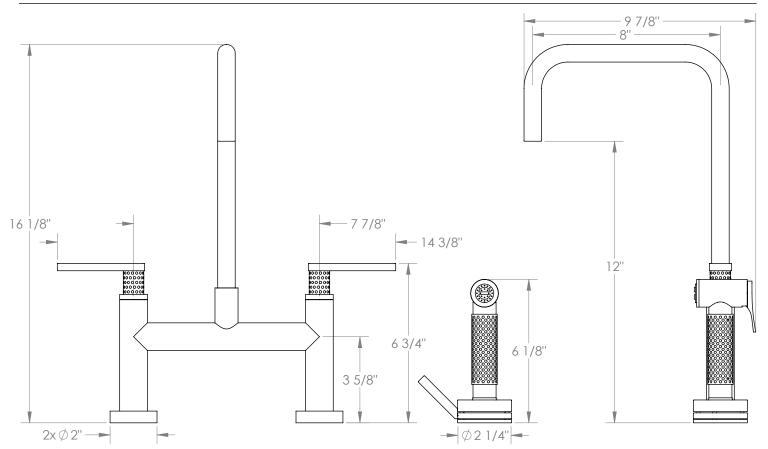

## WATERMYRK

BROOKLYN, NEW YORK

Deck Mounted, Bridge Kitchen Faucet with Independent Side Spray

- Side Spray Hose Length: 50" (Final Length May Vary)
- Fits Deck Up To 1-1/4" Thick
- Recommended Mounting Hole: 1-1/8"
- All Lead-Free Brass Construction
- Flow Rate: 1.75 GPM
- 1/4 Turn Ceramic Cartridge
- Volume Control Handle For Spray Must Be Turned Off When Not In Use
- 360° Rotating Spout
- Professional Installation Required