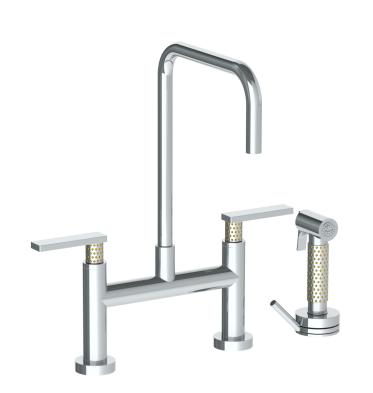

## WATERMYRK

BROOKLYN, NEW YORK

Deck Mounted, Bridge Kitchen Faucet with Independent Side Spray

- Side Spray Hose Length: 50" (Final Length May Vary)
- Fits Deck Up To 1-1/4" Thick
- Recommended Mounting Hole: 1-1/8"
- All Lead-Free Brass Construction
- Flow Rate: 1.75 GPM
- 1/4 Turn Ceramic Cartridge
- Volume Control Handle For Spray Must Be Turned Off When Not In Use
- 360° Rotating Spout
- Professional Installation Required