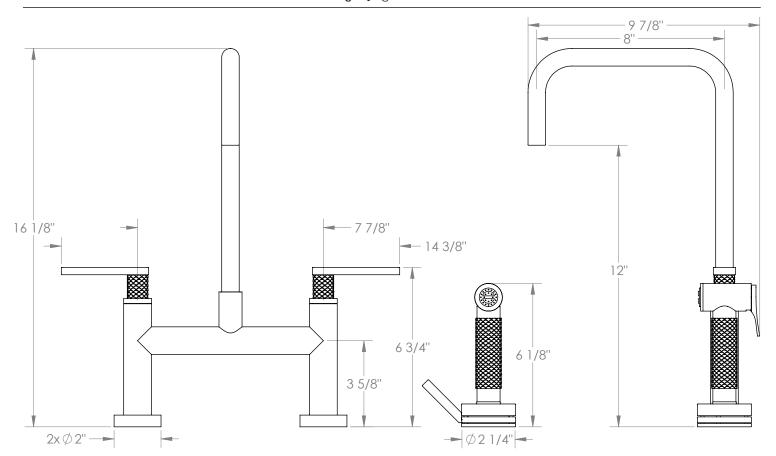

## WATERMYRK

BROOKLYN, NEW YORK

*Lily* 71-7.65-LLO6

Deck Mounted, Bridge Kitchen Faucet with Independent Side Spray

- Side Spray Hose Length: 50" (Final Length May Vary)
- Fits Deck Up To 1-1/4" Thick
- Recommended Mounting Hole: 1-1/8"
- All Lead-Free Brass Construction
- Flow Rate: 1.75 GPM
- 1/4 Turn Ceramic Cartridge
- Volume Control Handle For Spray Must Be Turned Off When Not In Use
- 360° Rotating Spout
- Professional Installation Required

Available in all finishes shown on the  $\underline{\text{Watermark Designs website}}$ 

Meets the applicable requirements of ASME A112.18.1-2005/CSA B125.1-05, entitled "Plumbing Supply Fittings". Watermark Designs reserves the right to make revisions without notice to produce specifications. All product dimensions are nominal.