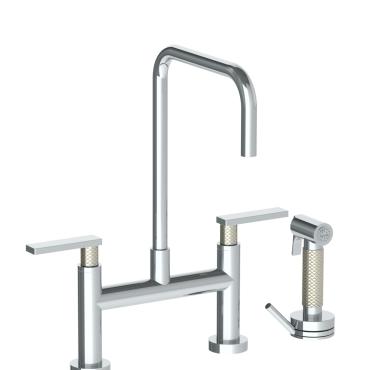

## WATERMYRK

BROOKLYN, NEW YORK

*Lily* 71-7.65-LLO6

Deck Mounted, Bridge Kitchen Faucet with Independent Side Spray

- Side Spray Hose Length: 50" (Final Length May Vary)
- Fits Deck Up To 1-1/4" Thick
- Recommended Mounting Hole: 1-1/8"
- All Lead-Free Brass Construction
- Flow Rate: 1.75 GPM
- 1/4 Turn Ceramic Cartridge
- Volume Control Handle For Spray Must Be Turned Off When Not In Use
- 360° Rotating Spout
- Professional Installation Required