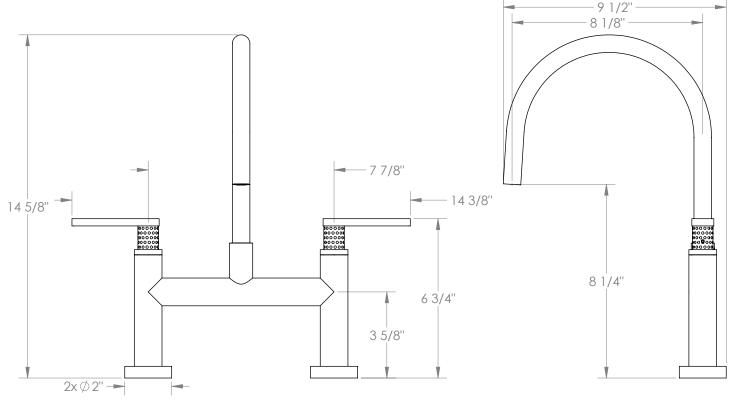

## BROOKLYN, NEW YORK

Lily 71-7.5G-LLP5 Deck Mounted, Gooseneck, Bridge Kitchen Faucet

- Fits Deck Up To 2" Thick
- Recommended Mounting Hole: 1-1/8"
- All Lead-Free Brass Construction
- Flow Rate: 1.75 GPM
- 1/4 Turn Ceramic Cartridge
- 360° Rotating Spout
- Professional Installation Required