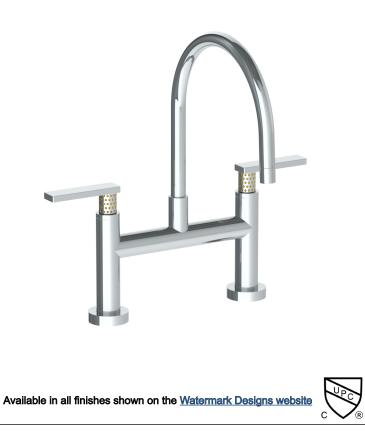

## BROOKLYN, NEW YORK

Lily 71-7.5G-LLP5 Deck Mounted, Gooseneck, Bridge Kitchen Faucet

- Fits Deck Up To 2" Thick
- Recommended Mounting Hole: 1-1/8"
- All Lead-Free Brass Construction
- Flow Rate: 1.75 GPM
- 1/4 Turn Ceramic Cartridge
- 360° Rotating Spout
- Professional Installation Required