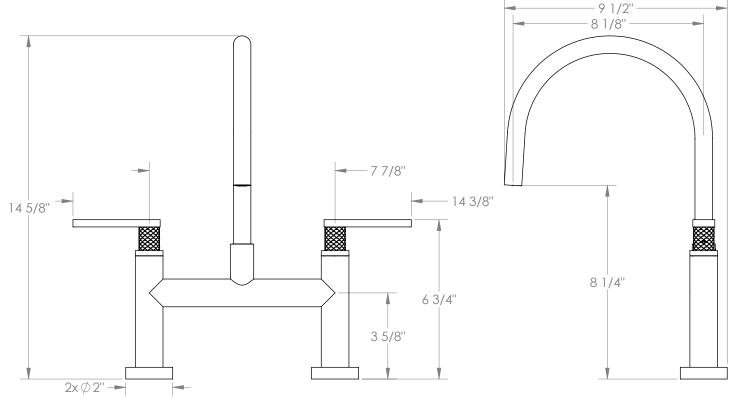

## BROOKLYN, NEW YORK

Lily 71-7.5G-LLO6 Deck Mounted, Gooseneck, Bridge Kitchen

Faucet

- Fits Deck Up To 2" Thick
- Recommended Mounting Hole: 1-1/8"
- All Lead-Free Brass Construction
- Flow Rate: 1.75 GPM
- 1/4 Turn Ceramic Cartridge
- 360° Rotating Spout
- Professional Installation Required

Meets the applicable requirements of ASME A112.18.1-2005/CSA B125.1-05, entitled "Plumbing Supply Fittings". Watermark Designs reserves the right to make revisions without notice to produce specifications. All product dimensions are nominal.