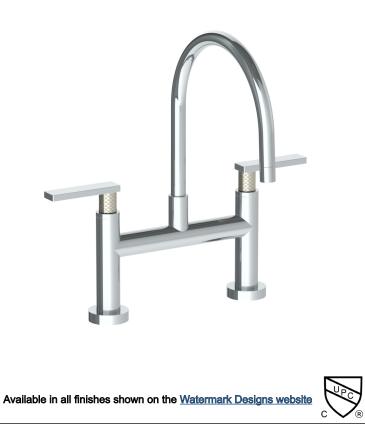

## BROOKLYN, NEW YORK

Lily 71-7.5G-LLO6 Deck Mounted, Gooseneck, Bridge Kitchen

Faucet

- Fits Deck Up To 2" Thick
- Recommended Mounting Hole: 1-1/8"
- All Lead-Free Brass Construction
- Flow Rate: 1.75 GPM
- 1/4 Turn Ceramic Cartridge
- 360° Rotating Spout
- Professional Installation Required