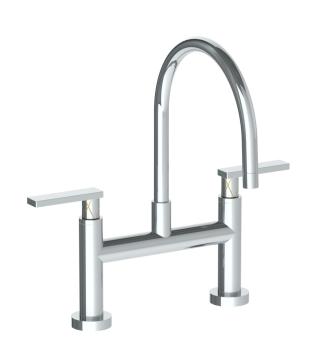

## WATERMYRK

BROOKLYN, NEW YORK

Deck Mounted, Gooseneck, Bridge Kitchen
Faucet

• Recommended Mounting Hole: 1-1/8"

• All Lead-Free Brass Construction

• Flow Rate: 1.75 GPM

• 1/4 Turn Ceramic Cartridge

• 360° Rotating Spout