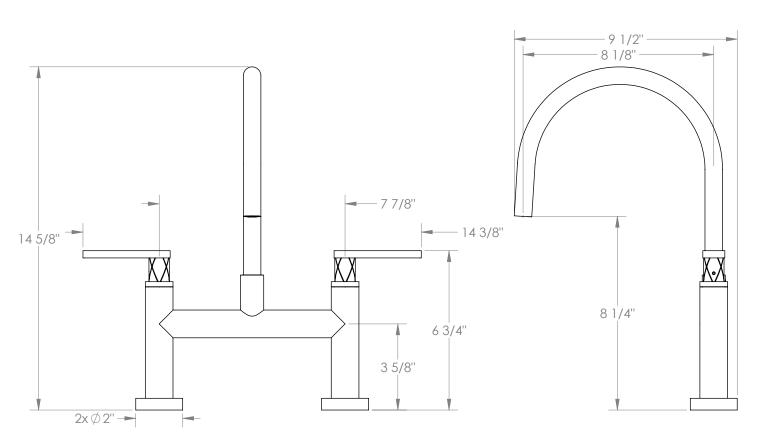

## WATERMYRK

BROOKLYN, NEW YORK

Deck Mounted, Gooseneck, Bridge Kitchen
Faucet

• Recommended Mounting Hole: 1-1/8"

• All Lead-Free Brass Construction

• Flow Rate: 1.75 GPM

• 1/4 Turn Ceramic Cartridge

• 360° Rotating Spout