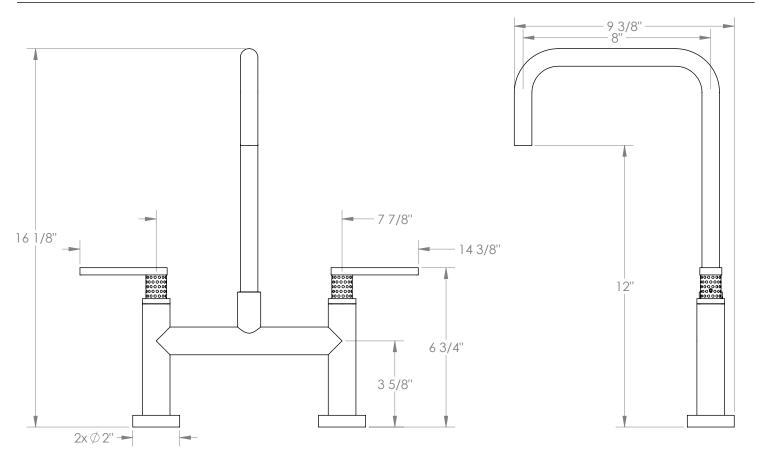

## WATERMYRK

BROOKLYN, NEW YORK

Lily
71-7.5-LLP5
Deck Mounted, Bridge Kitchen Faucet

Fits Deck Up To 2" Thick

• Recommended Mounting Hole: 1-1/8"

• All Lead-Free Brass Construction

• Flow Rate: 1.75 GPM

• 1/4 Turn Ceramic Cartridge

• 360° Rotating Spout

Professional Installation Required

Available in all finishes shown on the Watermark Designs website

Meets the applicable requirements of ASME A112.18.1-2005/CSA B125.1-05, entitled "Plumbing Supply Fittings". Watermark Designs reserves the right to make revisions without notice to produce specifications. All product dimensions are nominal.