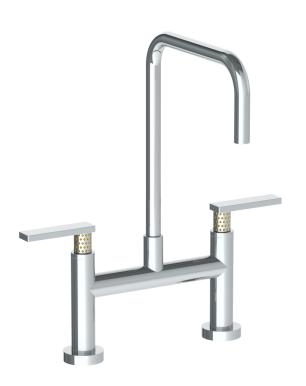

## WATERMYRK

BROOKLYN, NEW YORK

Lily
71-7.5-LLP5
Deck Mounted, Bridge Kitchen Faucet

Fits Deck Up To 2" Thick

• Recommended Mounting Hole: 1-1/8"

• All Lead-Free Brass Construction

• Flow Rate: 1.75 GPM

• 1/4 Turn Ceramic Cartridge

• 360° Rotating Spout

Professional Installation Required

Available in all finishes shown on the Watermark Designs website

Meets the applicable requirements of ASME A112.18.1-2005/CSA B125.1-05, entitled "Plumbing Supply Fittings". Watermark Designs reserves the right to make revisions without notice to produce specifications. All product dimensions are nominal.