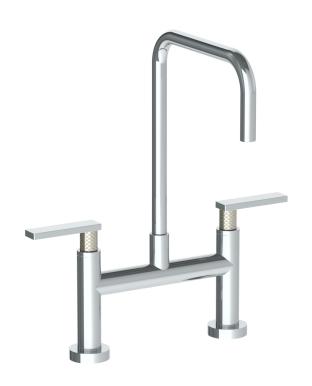

## WATERMYRK

BROOKLYN, NEW YORK

Lily
71-7.5-LLO6
Deck Mounted, Bridge Kitchen Faucet

Fits Deck Up To 2" Thick

• Recommended Mounting Hole: 1-1/8"

• All Lead-Free Brass Construction

• Flow Rate: 1.75 GPM

• 1/4 Turn Ceramic Cartridge

• 360° Rotating Spout

Professional Installation Required

Available in all finishes shown on the Watermark Designs website

Meets the applicable requirements of ASME A112.18.1-2005/CSA B125.1-05, entitled "Plumbing Supply Fittings". Watermark Designs reserves the right to make revisions without notice to produce specifications. All product dimensions are nominal.