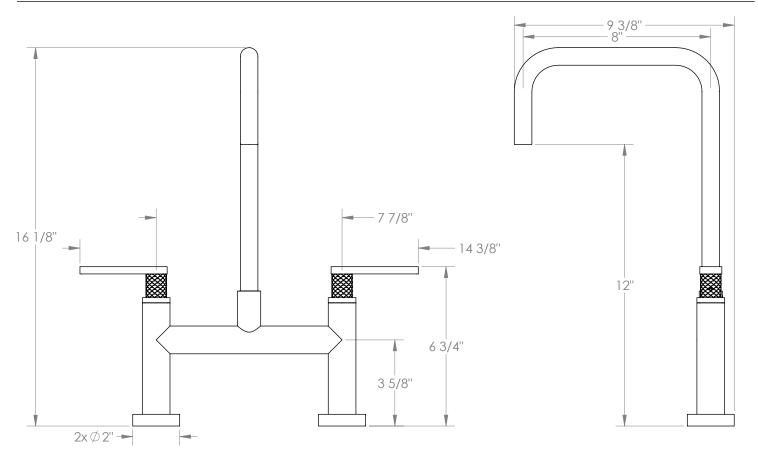

## WATERMYRK

BROOKLYN, NEW YORK

Lily
71-7.5-LLO6
Deck Mounted, Bridge Kitchen Faucet

Fits Deck Up To 2" Thick

• Recommended Mounting Hole: 1-1/8"

• All Lead-Free Brass Construction

• Flow Rate: 1.75 GPM

• 1/4 Turn Ceramic Cartridge

• 360° Rotating Spout

Professional Installation Required

Available in all finishes shown on the Watermark Designs website

Meets the applicable requirements of ASME A112.18.1-2005/CSA B125.1-05, entitled "Plumbing Supply Fittings". Watermark Designs reserves the right to make revisions without notice to produce specifications. All product dimensions are nominal.