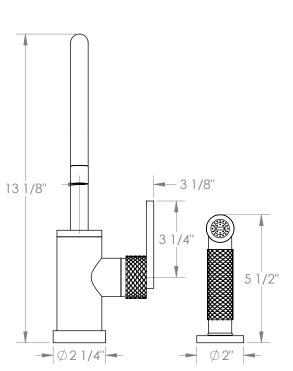

## WATERMYRK

BROOKLYN, NEW YORK

*Lily* 71-7.4G-LLO6

Deck Mounted, Gooseneck, Monoblock Kitchen Faucet with Side Spray

- Fits Deck Up To 1-1/2" Thick
- Recommended Mounting Hole: 1-3/8"
- All Lead-Free Brass Construction
- Flow Rate: 1.75 GPM
- Ceramic Mixing Cartridge
- 360° Rotating Spout
- Professional Installation Required