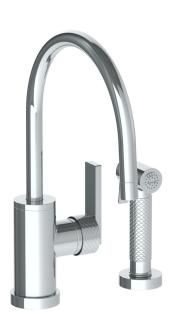

## WATERMYRK

BROOKLYN, NEW YORK

*Lily* 71-7.4G-LLO6

Deck Mounted, Gooseneck, Monoblock Kitchen Faucet with Side Spray

- Fits Deck Up To 1-1/2" Thick
- Recommended Mounting Hole: 1-3/8"
- All Lead-Free Brass Construction
- Flow Rate: 1.75 GPM
- Ceramic Mixing Cartridge
- 360° Rotating Spout
- Professional Installation Required