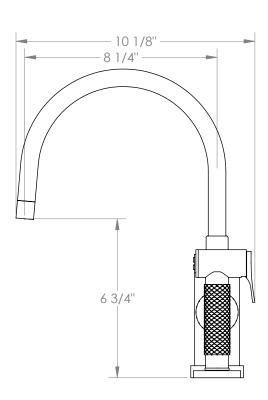

## WATERMYRK

BROOKLYN, NEW YORK

*Lily* 71-7.4G-LLO6

Deck Mounted, Gooseneck, Monoblock Kitchen Faucet with Side Spray

- Fits Deck Up To 1-1/2" Thick
- Recommended Mounting Hole: 1-3/8"
- All Lead-Free Brass Construction
- Flow Rate: 1.75 GPM
- Ceramic Mixing Cartridge
- 360° Rotating Spout
- Professional Installation Required