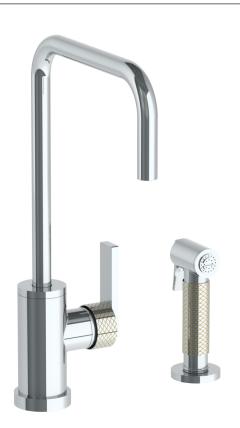

## WATERMYRK

BROOKLYN, NEW YORK

Deck Mounted 2 Hole Kitchen Set - Includes Side Spray

- Side Spray Hose Length: 50" (Final Length May Vary)
- Fits Deck Up To 1-1/2" Thick
- Recommended Mounting Hole: 1-3/8"
- Lead-Free Brass Construction
- Flow Rate: 1.75 GPM
- Kerox Ceramic Mixing Cartridge
- 360° Rotating Spout
- Professional Installation Required