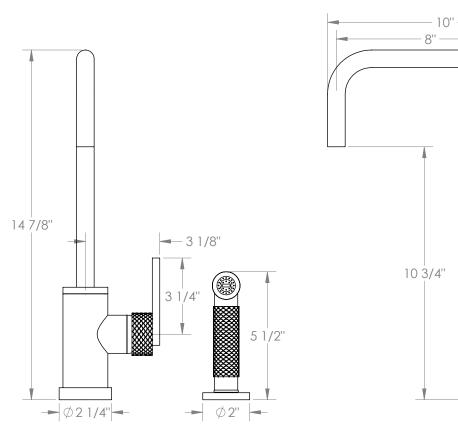

## WATERMYRK

BROOKLYN, NEW YORK

Deck Mounted 2 Hole Kitchen Set - Includes Side Spray

- Side Spray Hose Length: 50" (Final Length May Vary)
- Fits Deck Up To 1-1/2" Thick
- Recommended Mounting Hole: 1-3/8"
- Lead-Free Brass Construction
- Flow Rate: 1.75 GPM
- Kerox Ceramic Mixing Cartridge
- 360° Rotating Spout
- Professional Installation Required