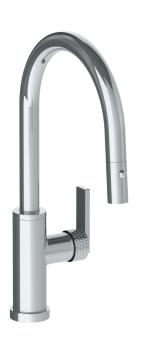

## WATERMYRK

BROOKLYN, NEW YORK

Deck Mounted, Gooseneck, Monoblock Kitchen Faucet with Pull Down Spray - Low Spout

- Pullout Hose Length: 14-16" (Final Length May Vary Depending on Spout Type)
- Fits Deck Up To 1-1/2" Thick
- Recommended Mounting Hole: 1-3/8"
- All Lead-Free Brass Construction
- Flow Rate: 1.75 GPM
- Ceramic Mixing Cartridge
- 2 Flow Patterns, Aerated and Spray, Controlled By One Button
- 360° Rotating Spout with Magnetic Docking for Spray
- Professional Installation Required