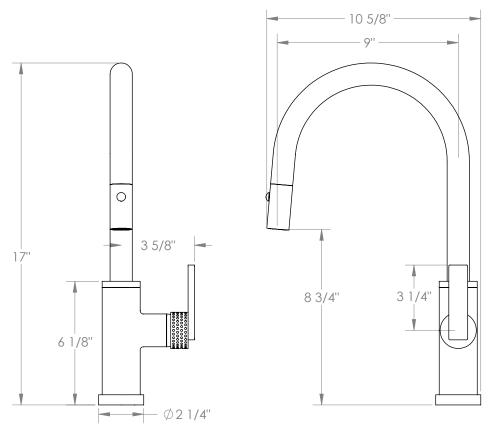

## WATERMYRK

BROOKLYN, NEW YORK

Deck Mounted, Gooseneck, Monoblock Kitchen Faucet with Pull Down Spray - Low Spout

- Pullout Hose Length: 14-16" (Final Length May Vary Depending on Spout Type)
- Fits Deck Up To 1-1/2" Thick
- Recommended Mounting Hole: 1-3/8"
- All Lead-Free Brass Construction
- Flow Rate: 1.75 GPM
- Ceramic Mixing Cartridge
- 2 Flow Patterns, Aerated and Spray, Controlled By One Button
- 360° Rotating Spout with Magnetic Docking for Spray
- Professional Installation Required