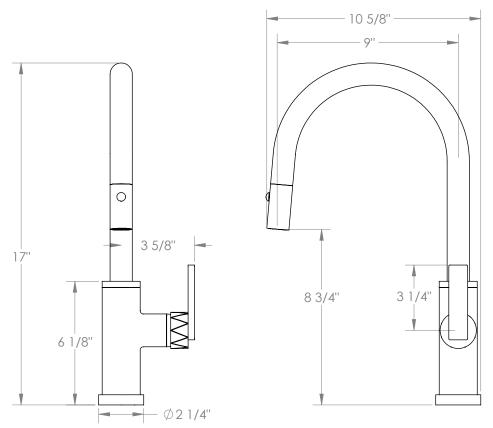

## WATERMYRK

BROOKLYN, NEW YORK

Deck Mounted, Gooseneck, Monoblock Kitchen Faucet with Pull Down Spray - Low Spout

- Pullout Hose Length: 14-16" (Final Length May Vary Depending on Spout Type)
- Fits Deck Up To 1-1/2" Thick
- Recommended Mounting Hole: 1-3/8"
- All Lead-Free Brass Construction
- Flow Rate: 1.75 GPM
- Ceramic Mixing Cartridge
- 2 Flow Patterns, Aerated and Spray, Controlled By One Button
- 360° Rotating Spout with Magnetic Docking for Spray
- Professional Installation Required