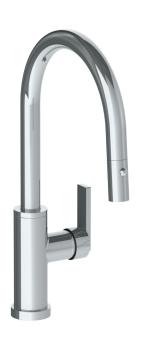

## WATERMYRK

BROOKLYN, NEW YORK

Deck Mounted, Gooseneck, Monoblock Kitchen Faucet with Pull Down Spray - Low Spout

- Pullout Hose Length: 14-16" (Final Length May Vary Depending on Spout Type)
- Fits Deck Up To 1-1/2" Thick
- Recommended Mounting Hole: 1-3/8"
- All Lead-Free Brass Construction
- Flow Rate: 1.75 GPM
- Ceramic Mixing Cartridge
- 2 Flow Patterns, Aerated and Spray, Controlled By One Button
- 360° Rotating Spout with Magnetic Docking for Spray
- Professional Installation Required