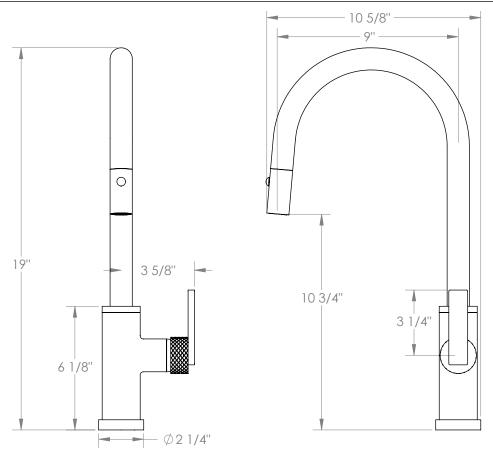

## *Lily* 71-7.3PG2-LLO6

Deck Mounted, Gooseneck, Monoblock Kitchen Faucet with Pull Down Spray - High Spout

- Pullout Hose Length: 14-16" (Final Length May Vary Depending on Spout Type)
- Fits Deck Up To 1-1/2" Thick
- Recommended Mounting Hole: 1-3/8"
- All Lead-Free Brass Construction
- Flow Rate: 1.75 GPM
- Ceramic Mixing Cartridge
- 2 Flow Patterns, Aerated and Spray, Controlled By One Button
- 360° Rotating Spout with Magnetic Docking for Spray
- Professional Installation Required

Available in all finishes shown on the  $\underline{\text{Watermark Designs website}}$ 

Meets the applicable requirements of ASME A112.18.1-2005/CSA B125.1-05, entitled "Plumbing Supply Fittings". Watermark Designs reserves the right to make revisions without notice to produce specifications. All product dimensions are nominal.