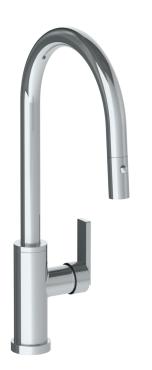

## *Lily* 71-7.3PG2-LLO6

Deck Mounted, Gooseneck, Monoblock Kitchen Faucet with Pull Down Spray - High Spout

- Pullout Hose Length: 14-16" (Final Length May Vary Depending on Spout Type)
- Fits Deck Up To 1-1/2" Thick
- Recommended Mounting Hole: 1-3/8"
- All Lead-Free Brass Construction
- Flow Rate: 1.75 GPM
- Ceramic Mixing Cartridge
- 2 Flow Patterns, Aerated and Spray, Controlled By One Button
- 360° Rotating Spout with Magnetic Docking for Spray
- Professional Installation Required