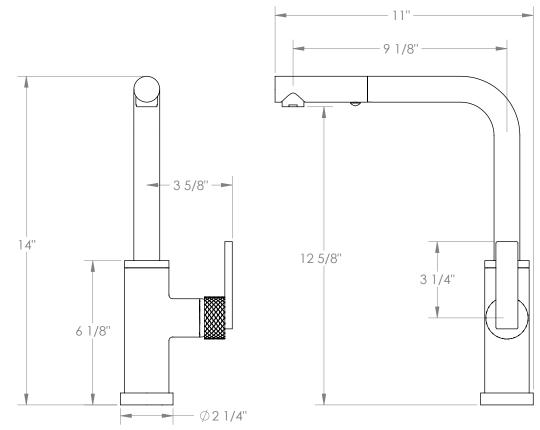

## BROOKLYN, NEW YORK

*Lily* 71-7.3P3-LLO6

Deck Mounted, Monoblock Faucet with Pull Out Spray - Low Spout

- Pullout Hose Length: 14-16" (Final Length May Vary Depending on Spout Type)
- Fits Deck Up To 1-1/2" Thick
- Recommended Mounting Hole: 1-3/8"
- All Lead-Free Brass Construction
- Flow Rate: 1.75 GPM
- Ceramic Mixing Cartridge
- 2 Flow Patterns, Aerated and Spray, Controlled By One Button
- 360° Rotating Spout with Magnetic Docking for Spray
- Professional Installation Required