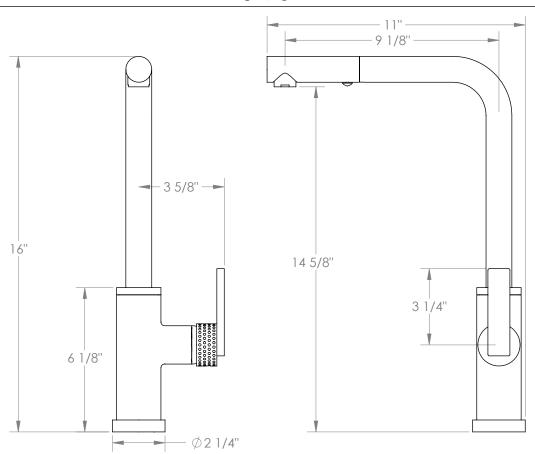

## WATERMYRK

BROOKLYN, NEW YORK

Deck Mounted, Monoblock Faucet with Pull Out Spray - High Spout

- Pullout Hose Length: 14-16" (Final Length May Vary Depending on Spout Type)
- Fits Deck Up To 1-1/2" Thick
- Recommended Mounting Hole: 1-3/8"
- All Lead-Free Brass Construction
- Flow Rate: 1.75 GPM
- Ceramic Mixing Cartridge
- 2 Flow Patterns, Aerated and Spray, Controlled By One Button
- 360° Rotating Spout with Magnetic Docking for Spray
- Professional Installation Required

Available in all finishes shown on the Watermark Designs website

Meets the applicable requirements of ASME A112.18.1-2005/CSA B125.1-05, entitled "Plumbing Supply Fittings". Watermark Designs reserves the right to make revisions without notice to produce specifications. All product dimensions are nominal.