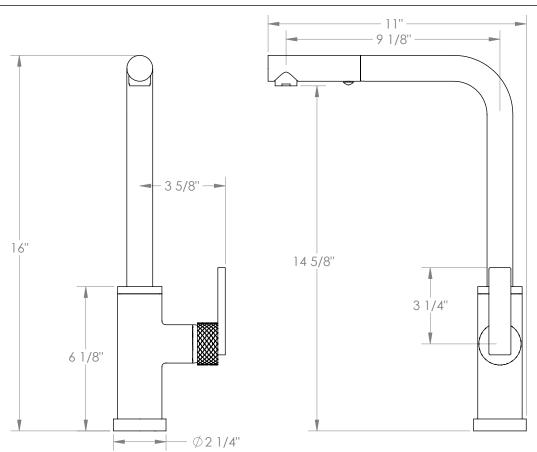

## WATERMYRK

BROOKLYN, NEW YORK

Deck Mounted, Monoblock Faucet with Pull Out Spray - High Spout

- Pullout Hose Length: 14-16" (Final Length May Vary Depending on Spout Type)
- Fits Deck Up To 1-1/2" Thick
- Recommended Mounting Hole: 1-3/8"
- All Lead-Free Brass Construction
- Flow Rate: 1.75 GPM
- Ceramic Mixing Cartridge
- 2 Flow Patterns, Aerated and Spray, Controlled By One Button
- 360° Rotating Spout with Magnetic Docking for Spray
- Professional Installation Required

Available in all finishes shown on the Watermark Designs website

Meets the applicable requirements of ASME A112.18.1-2005/CSA B125.1-05, entitled "Plumbing Supply Fittings". Watermark Designs reserves the right to make revisions without notice to produce specifications. All product dimensions are nominal.