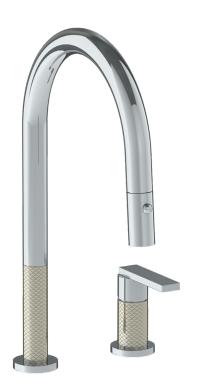

## WATERMYRK

BROOKLYN, NEW YORK

- Pullout Hose Length: 14-16" (Final Length May Vary Depending on Spout Type)
- Fits Deck Up To 2-1/2" Thick
- Recommended Mounting Hole: 1-3/8"
- All Lead-Free Brass Construction
- Flow Rate: 1.75 GPM
- Ceramic Mixing Cartridge
- 2 Flow Patterns, Aerated and Spray, Controlled By One Button
- 360° Rotating Spout with Magnetic Docking for Spray
- Professional Installation Required