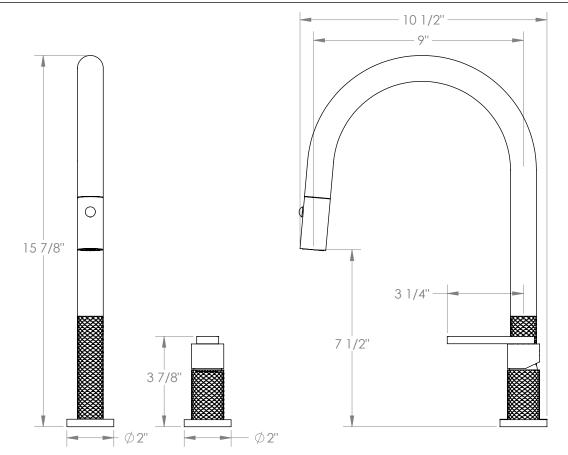

## WATERMYRK

BROOKLYN, NEW YORK

- Pullout Hose Length: 14-16" (Final Length May Vary Depending on Spout Type)
- Fits Deck Up To 2-1/2" Thick
- Recommended Mounting Hole: 1-3/8"
- All Lead-Free Brass Construction
- Flow Rate: 1.75 GPM
- Ceramic Mixing Cartridge
- 2 Flow Patterns, Aerated and Spray, Controlled By One Button
- 360° Rotating Spout with Magnetic Docking for Spray
- Professional Installation Required