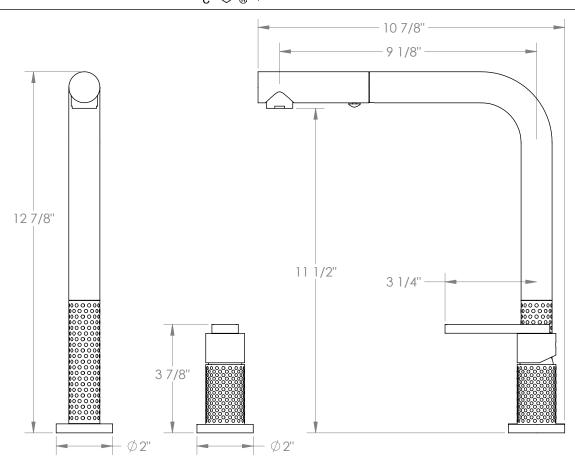

## *Lily* **71-7.1.3P1-LLP5V** andle Faucet with Pull

Deck Mounted, Single Handle Faucet with Pull out Faucet - High Spout

- Pullout Hose Length: 14-16" (Final Length May Vary Depending on Spout Type)
- Fits Deck Up To 2-1/2" Thick
- Recommended Mounting Hole: 1-3/8"
- All Lead-Free Brass Construction
- Flow Rate: 1.75 GPM
- Ceramic Mixing Cartridge
- 2 Flow Patterns, Aerated and Spray, Controlled By One Button
- 360° Rotating Spout with Magnetic Docking for Spray
- Professional Installation Required