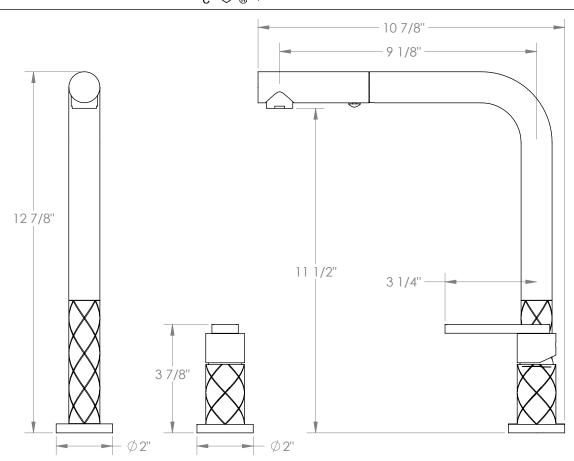

## *Lily* 71-7.1.3P1-LLD4V

Deck Mounted, Single Handle Faucet with Pull out Faucet - High Spout

- Pullout Hose Length: 14-16" (Final Length May Vary Depending on Spout Type)
- Fits Deck Up To 2-1/2" Thick
- Recommended Mounting Hole: 1-3/8"
- All Lead-Free Brass Construction
- Flow Rate: 1.75 GPM
- Ceramic Mixing Cartridge
- 2 Flow Patterns, Aerated and Spray, Controlled By One Button
- 360° Rotating Spout with Magnetic Docking for Spray
- Professional Installation Required