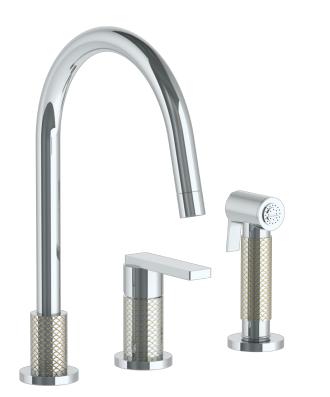

## *Lily* 71-7.1.3GA-LLO6V

Deck Mounted, Single Handle, Gooseneck Faucet with Side Spray

- Side Spray Hose Length: 50" (Final Length May Vary)
- Fits Deck Up To 1-3/4" Thick
- Recommended Mounting Hole: 1-3/8"
- All Lead-Free Brass Construction
- Flow Rate: 1.75 GPM
- Ceramic Mixing Cartridge
- 360° Rotating Spout
- Professional Installation Required