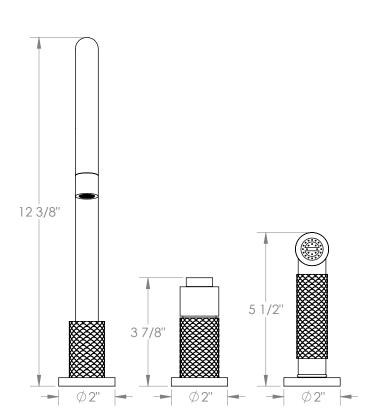

## *Lily* 71-7.1.3GA-LLO6V

Deck Mounted, Single Handle, Gooseneck Faucet with Side Spray

- Side Spray Hose Length: 50" (Final Length May Vary)
- Fits Deck Up To 1-3/4" Thick
- Recommended Mounting Hole: 1-3/8"
- All Lead-Free Brass Construction
- Flow Rate: 1.75 GPM
- Ceramic Mixing Cartridge
- 360° Rotating Spout
- Professional Installation Required