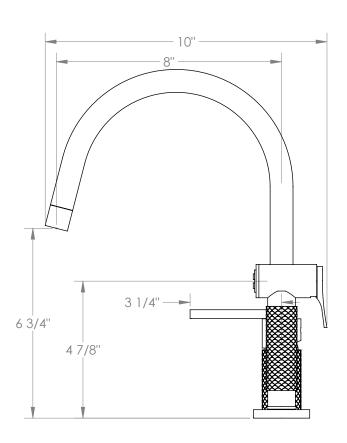

## *Lily* 71-7.1.3GA-LLO6V

Deck Mounted, Single Handle, Gooseneck Faucet with Side Spray

- Side Spray Hose Length: 50" (Final Length May Vary)
- Fits Deck Up To 1-3/4" Thick
- Recommended Mounting Hole: 1-3/8"
- All Lead-Free Brass Construction
- Flow Rate: 1.75 GPM
- Ceramic Mixing Cartridge
- 360° Rotating Spout
- Professional Installation Required