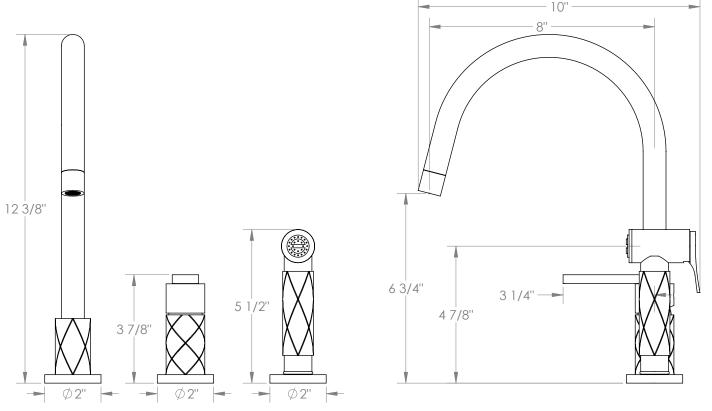

## BROOKLYN, NEW YORK

Lily 71-7.1.3GA-LLD4V Deck Mounted, Single Handle, Gooseneck Faucet with Side Spray

- Side Spray Hose Length: 50" (Final Length May Vary)
- Fits Deck Up To 1-3/4" Thick
- Recommended Mounting Hole: 1-3/8"
- All Lead-Free Brass Construction
- Flow Rate: 1.75 GPM
- Ceramic Mixing Cartridge
- 360° Rotating Spout
- Professional Installation Required