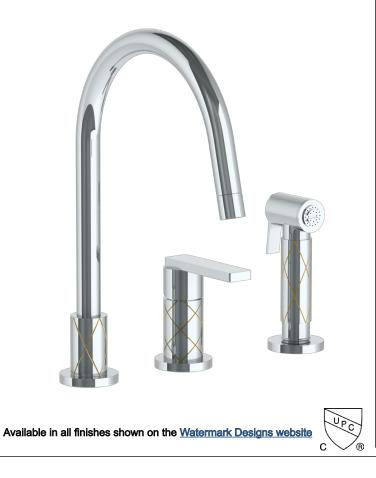

## BROOKLYN, NEW YORK

Lily 71-7.1.3GA-LLD4V Deck Mounted, Single Handle, Gooseneck Faucet with Side Spray

- Side Spray Hose Length: 50" (Final Length May Vary)
- Fits Deck Up To 1-3/4" Thick
- Recommended Mounting Hole: 1-3/8"
- All Lead-Free Brass Construction
- Flow Rate: 1.75 GPM
- Ceramic Mixing Cartridge
- 360° Rotating Spout
- Professional Installation Required