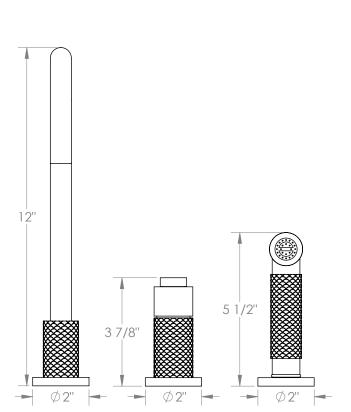

## WATERMYRK

BROOKLYN, NEW YORK

Lily
71-7.1.3A-LLO6V

Deck Mounted, Single Handle Faucet with Side Spray

- Side Spray Hose Length: 50" (Final Length May Vary)
- Fits Deck Up To 1-3/4" Thick
- Recommended Mounting Hole: 1-3/8"
- All Lead-Free Brass Construction
- Flow Rate: 1.75 GPM
- Ceramic Mixing Cartridge
- 360° Rotating Spout
- Professional Installation Required