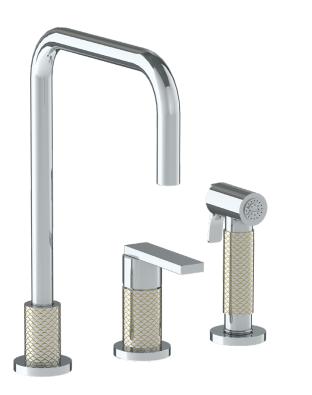

## WATERMYRK

BROOKLYN, NEW YORK

Lily
71-7.1.3A-LLO6V

Deck Mounted, Single Handle Faucet with Side Spray

- Side Spray Hose Length: 50" (Final Length May Vary)
- Fits Deck Up To 1-3/4" Thick
- Recommended Mounting Hole: 1-3/8"
- All Lead-Free Brass Construction
- Flow Rate: 1.75 GPM
- Ceramic Mixing Cartridge
- 360° Rotating Spout
- Professional Installation Required