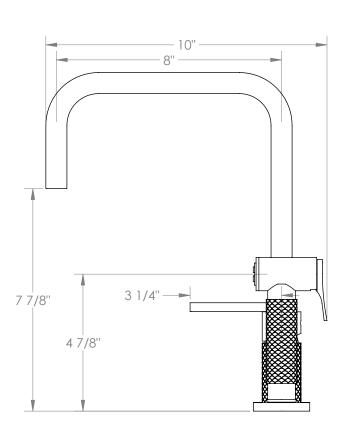

## WATERMYRK

BROOKLYN, NEW YORK

Lily
71-7.1.3A-LLO6V

Deck Mounted, Single Handle Faucet with Side Spray

- Side Spray Hose Length: 50" (Final Length May Vary)
- Fits Deck Up To 1-3/4" Thick
- Recommended Mounting Hole: 1-3/8"
- All Lead-Free Brass Construction
- Flow Rate: 1.75 GPM
- Ceramic Mixing Cartridge
- 360° Rotating Spout
- Professional Installation Required