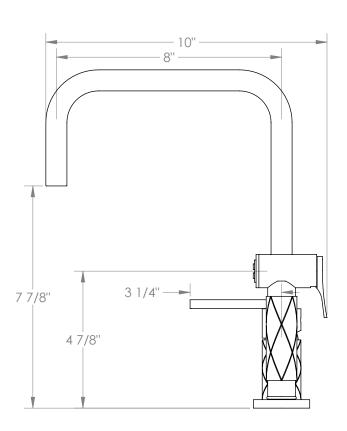

## *Lily* 71-7.1.3A-LLD4V

Deck Mounted, Single Handle Faucet with Side Spray

- Side Spray Hose Length: 50" (Final Length May Vary)
- Fits Deck Up To 1-3/4" Thick
- Recommended Mounting Hole: 1-3/8"
- All Lead-Free Brass Construction
- Flow Rate: 1.75 GPM
- Ceramic Mixing Cartridge
- 360° Rotating Spout
- Professional Installation Required