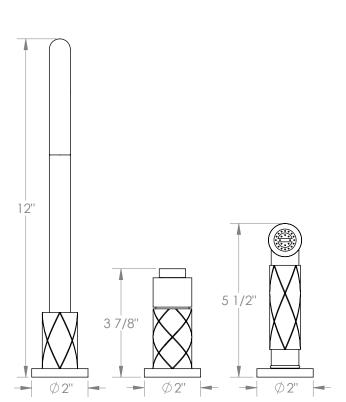

## *Lily* 71-7.1.3A-LLD4V

Deck Mounted, Single Handle Faucet with Side Spray

- Side Spray Hose Length: 50" (Final Length May Vary)
- Fits Deck Up To 1-3/4" Thick
- Recommended Mounting Hole: 1-3/8"
- All Lead-Free Brass Construction
- Flow Rate: 1.75 GPM
- Ceramic Mixing Cartridge
- 360° Rotating Spout
- Professional Installation Required