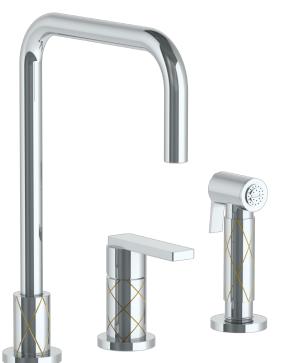

## *Lily* 71-7.1.3A-LLD4V

Deck Mounted, Single Handle Faucet with Side Spray

- Side Spray Hose Length: 50" (Final Length May Vary)
- Fits Deck Up To 1-3/4" Thick
- Recommended Mounting Hole: 1-3/8"
- All Lead-Free Brass Construction
- Flow Rate: 1.75 GPM
- Ceramic Mixing Cartridge
- 360° Rotating Spout
- Professional Installation Required