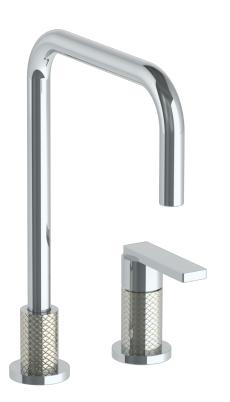

## WATERMYRK

BROOKLYN, NEW YORK

Lily
71-7.1.3-LLO6V
Deck Mounted, Single Handle Faucet

• Fits Deck Up To 3" Thick

Recommended Mounting Hole: 1-3/8"

All Lead-Free Brass Construction

Flow Rate: 1.75 GPM

· Ceramic Mixing Cartridge

360° Rotating Spout

Professional Installation Required

Available in all finishes shown on the Watermark Designs website

Meets the applicable requirements of ASME A112.18.1-2005/CSA B125.1-05, entitled "Plumbing Supply Fittings". Watermark Designs reserves the right to make revisions without notice to produce specifications. All product dimensions are nominal.