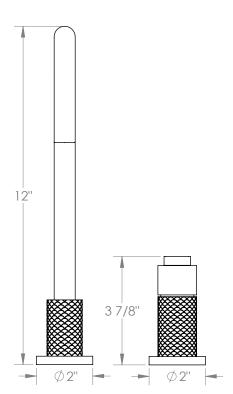

## WATERMYRK

BROOKLYN, NEW YORK

Lily
71-7.1.3-LLO6V
Deck Mounted, Single Handle Faucet

• Fits Deck Up To 3" Thick

Recommended Mounting Hole: 1-3/8"

All Lead-Free Brass Construction

Flow Rate: 1.75 GPM

· Ceramic Mixing Cartridge

360° Rotating Spout

Professional Installation Required

Available in all finishes shown on the Watermark Designs website

Meets the applicable requirements of ASME A112.18.1-2005/CSA B125.1-05, entitled "Plumbing Supply Fittings". Watermark Designs reserves the right to make revisions without notice to produce specifications. All product dimensions are nominal.