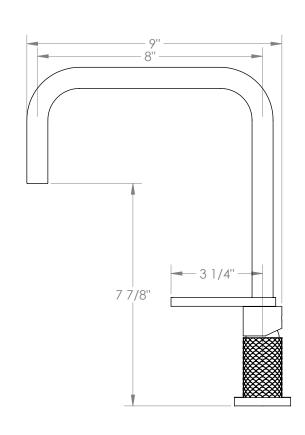

## WATERMYRK

BROOKLYN, NEW YORK

Lily
71-7.1.3-LLO6V
Deck Mounted, Single Handle Faucet

• Fits Deck Up To 3" Thick

Recommended Mounting Hole: 1-3/8"

All Lead-Free Brass Construction

Flow Rate: 1.75 GPM

· Ceramic Mixing Cartridge

360° Rotating Spout

Professional Installation Required

Available in all finishes shown on the Watermark Designs website

Meets the applicable requirements of ASME A112.18.1-2005/CSA B125.1-05, entitled "Plumbing Supply Fittings". Watermark Designs reserves the right to make revisions without notice to produce specifications. All product dimensions are nominal.