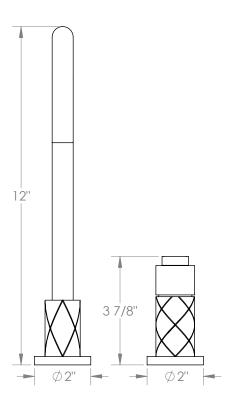

## WATERMYRK

BROOKLYN, NEW YORK

Lily
71-7.1.3-LLD4V
Deck Mounted, Single Handle Faucet

Fits Deck Up To 3" Thick

Recommended Mounting Hole: 1-3/8"

All Lead-Free Brass Construction

Flow Rate: 1.75 GPM

Ceramic Mixing Cartridge

360° Rotating Spout

Professional Installation Required

Available in all finishes shown on the Watermark Designs website

Meets the applicable requirements of ASME A112.18.1-2005/CSA B125.1-05, entitled "Plumbing Supply Fittings". Watermark Designs reserves the right to make revisions without notice to produce specifications. All product dimensions are nominal.