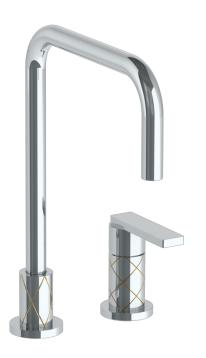

## WATERMYRK

BROOKLYN, NEW YORK

Lily
71-7.1.3-LLD4V
Deck Mounted, Single Handle Faucet

Fits Deck Up To 3" Thick

Recommended Mounting Hole: 1-3/8"

All Lead-Free Brass Construction

Flow Rate: 1.75 GPM

Ceramic Mixing Cartridge

360° Rotating Spout

Professional Installation Required

Available in all finishes shown on the Watermark Designs website

Meets the applicable requirements of ASME A112.18.1-2005/CSA B125.1-05, entitled "Plumbing Supply Fittings". Watermark Designs reserves the right to make revisions without notice to produce specifications. All product dimensions are nominal.