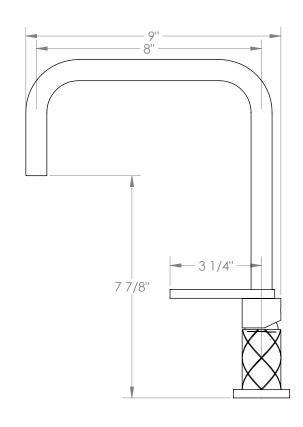

## WATERMYRK

BROOKLYN, NEW YORK

Lily
71-7.1.3-LLD4V
Deck Mounted, Single Handle Faucet

Fits Deck Up To 3" Thick

Recommended Mounting Hole: 1-3/8"

All Lead-Free Brass Construction

Flow Rate: 1.75 GPM

Ceramic Mixing Cartridge

360° Rotating Spout

Professional Installation Required

Available in all finishes shown on the Watermark Designs website

Meets the applicable requirements of ASME A112.18.1-2005/CSA B125.1-05, entitled "Plumbing Supply Fittings". Watermark Designs reserves the right to make revisions without notice to produce specifications. All product dimensions are nominal.