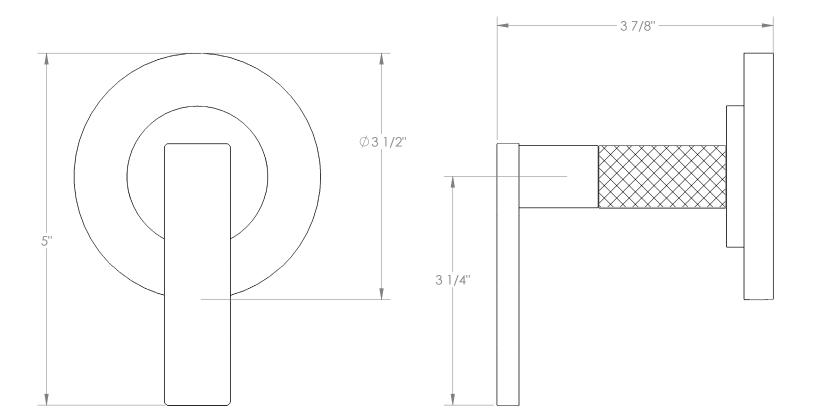

## BROOKLYN, NEW YORK

**Rainey 70-WTRTP-RNK8** Wall Mounted Trim with Faceplate

- For use with the: SS-TS200-C. SS-TS200-H, SS-TS150-C, SS-TS150-H, SS-WD2, SS-WD3, SS-VCWD2, or SS-VCWD3 concealed rough
- Professional Installation Required