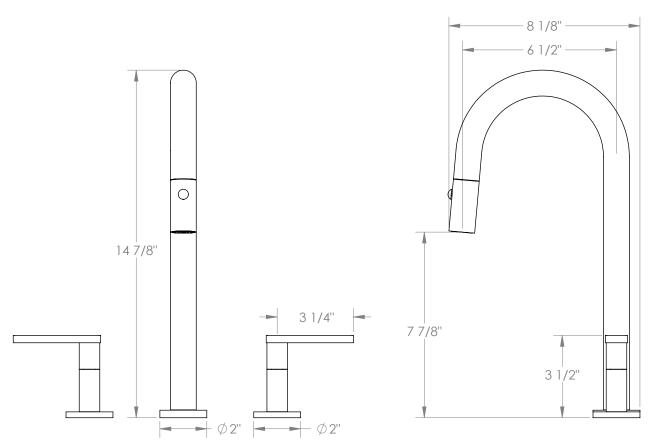

## 100

Available in all finishes shown on the Watermark Designs website

Rainey 70-9PG4-RNS4

Deck Mounted, Two Handle, Gooseneck Kitchen Prep Faucet with Pull Down Spray

- Pullout Hose Length: 14-16" (Final Length May Vary Depending on Spout Type)
- Fits Deck Up To 2-1/2" Thick
- Recommended Mounting Hole: 1-3/8"
- All Lead-Free Brass Construction
- Flow Rate: 1.75 GPM
- 1/4 Turn Ceramic Cartridge
- 2 Flow Patterns, Aerated and Spray, Controlled By One Button
- 360° Rotating Spout with Magnetic Docking for Spray
- · Professional Installation Required