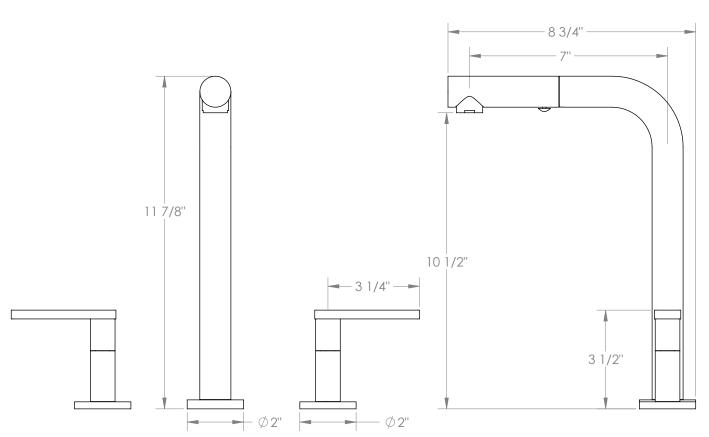

## Rainey 70-9P3-RNS4

Deck Mounted, Two Handle, Kitchen Prep Faucet with Pull Out Spray

- Fits Deck Up To 2-1/2" Thick
- Recommended Mounting Hole: 1-3/8"
- All Lead-Free Brass Construction
- Flow Rate: 1.75 GPM
- 1/4 Turn Ceramic Cartridge
- 2 Flow Patterns, Aerated and Spray, Controlled By One Button
- 360° Rotating Spout with Magnetic Docking for Spray
- Professional Installation Required