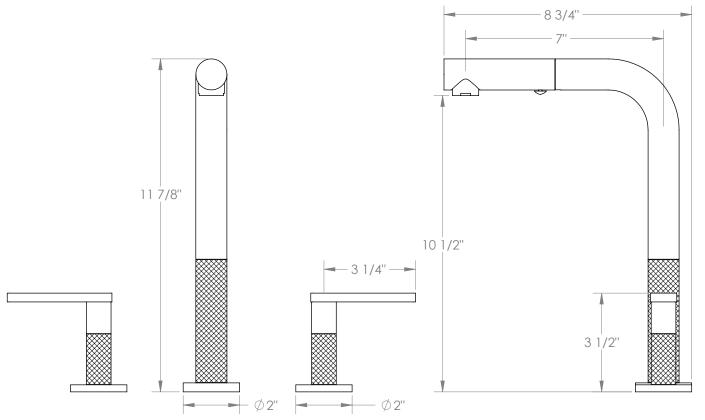

## BROOKLYN, NEW YORK

Deck Mounted, Two Handle, Kitchen Prep Faucet with Pull Out Spray

- Pullout Hose Length: 14-16" (Final Length May Vary Depending on Spout Type)
- Fits Deck Up To 2-1/2" Thick
- Recommended Mounting Hole: 1-3/8"
- All Lead-Free Brass Construction
- Flow Rate: 1.75 GPM
- 1/4 Turn Ceramic Cartridge
- 2 Flow Patterns, Aerated and Spray, Controlled By One Button
- 360° Rotating Spout with Magnetic Docking for Spray
- Professional Installation Required