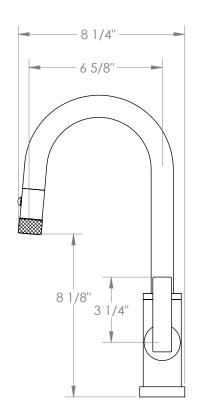

## Rainey 70-9.3PG2-RNK8

Deck Mounted, Gooseneck, Monoblock Kitchen
Prep Faucet with Pull Down Spray

- Pullout Hose Length: 14-16" (Final Length May Vary Depending on Spout Type)
- Fits Deck Up To 1-1/2" Thick
- Recommended Mounting Hole: 1-3/8"
- All Lead-Free Brass Construction
- Flow Rate: 1.75 GPM
- Ceramic Mixing Cartridge
- 2 Flow Patterns, Aerated and Spray, Controlled By One Button
- 360° Rotating Spout with Magnetic Docking for Spray
- Professional Installation Required