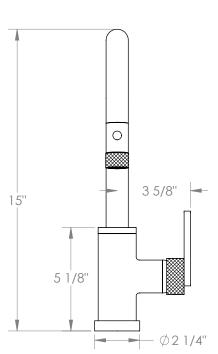

## Rainey 70-9.3PG2-RNK8

Deck Mounted, Gooseneck, Monoblock Kitchen
Prep Faucet with Pull Down Spray

- Pullout Hose Length: 14-16" (Final Length May Vary Depending on Spout Type)
- Fits Deck Up To 1-1/2" Thick
- Recommended Mounting Hole: 1-3/8"
- All Lead-Free Brass Construction
- Flow Rate: 1.75 GPM
- Ceramic Mixing Cartridge
- 2 Flow Patterns, Aerated and Spray, Controlled By One Button
- 360° Rotating Spout with Magnetic Docking for Spray
- Professional Installation Required