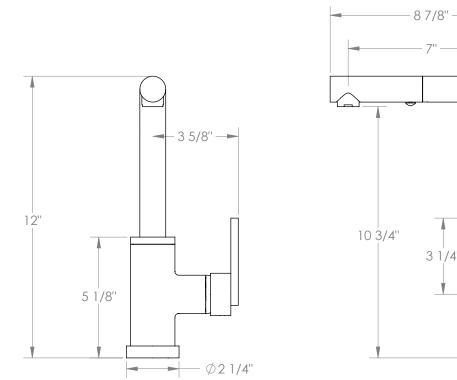

## BROOKLYN, NEW YORK

Rainey 70-9.3P1-RNS4

Deck Mounted, Monoblock, Kitchen Prep Faucet with Pull Out Spray

- Pullout Hose Length: 14-16" (Final Length May Vary Depending on Spout Type)
- Fits Deck Up To 1-1/2" Thick
- Recommended Mounting Hole: 1-3/8"
- All Lead-Free Brass Construction
- Flow Rate: 1.75 GPM
- Ceramic Mixing Cartridge
- 2 Flow Patterns, Aerated and Spray, Controlled By One Button
- 360° Rotating Spout with Magnetic Docking for Spray
- Professional Installation Required