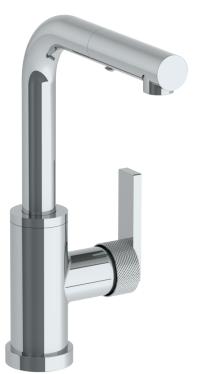

## Rainey 70-9.3P1-RNK8

Deck Mounted, Monoblock, Kitchen Prep Faucet with Pull Out Spray

- Pullout Hose Length: 14-16" (Final Length May Vary Depending on Spout Type)
- Fits Deck Up To 1-1/2" Thick
- Recommended Mounting Hole: 1-3/8"
- All Lead-Free Brass Construction
- Flow Rate: 1.75 GPM
- Ceramic Mixing Cartridge
- 2 Flow Patterns, Aerated and Spray, Controlled By One Button
- 360° Rotating Spout with Magnetic Docking for Spray
- Professional Installation Required