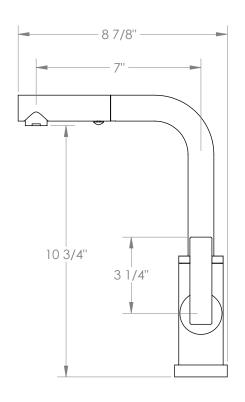

## Rainey 70-9.3P1-RNK8

Deck Mounted, Monoblock, Kitchen Prep Faucet with Pull Out Spray

- Pullout Hose Length: 14-16" (Final Length May Vary Depending on Spout Type)
- Fits Deck Up To 1-1/2" Thick
- Recommended Mounting Hole: 1-3/8"
- All Lead-Free Brass Construction
- Flow Rate: 1.75 GPM
- Ceramic Mixing Cartridge
- 2 Flow Patterns, Aerated and Spray, Controlled By One Button
- 360° Rotating Spout with Magnetic Docking for Spray
- Professional Installation Required