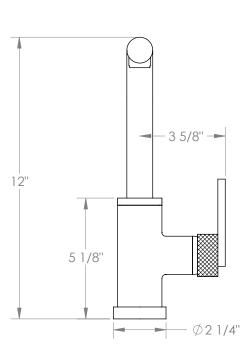

## Rainey 70-9.3P1-RNK8

Deck Mounted, Monoblock, Kitchen Prep Faucet with Pull Out Spray

- Pullout Hose Length: 14-16" (Final Length May Vary Depending on Spout Type)
- Fits Deck Up To 1-1/2" Thick
- Recommended Mounting Hole: 1-3/8"
- All Lead-Free Brass Construction
- Flow Rate: 1.75 GPM
- Ceramic Mixing Cartridge
- 2 Flow Patterns, Aerated and Spray, Controlled By One Button
- 360° Rotating Spout with Magnetic Docking for Spray
- Professional Installation Required