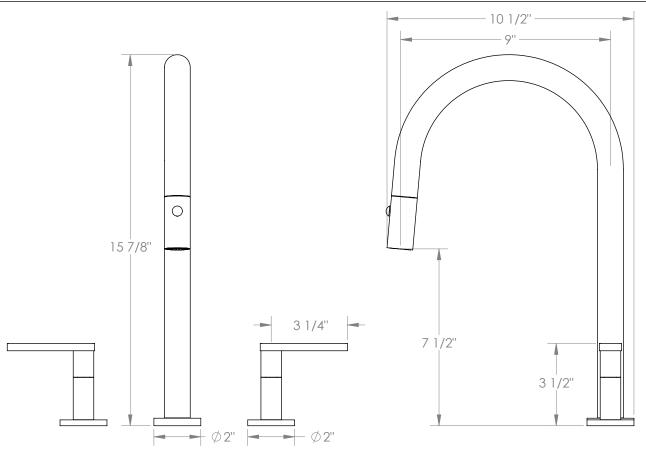

## Rainey 70-7PG2-RNS4

Deck Mounted, Two Handle, Gooseneck Faucet with Pull Down Spray

- Pullout Hose Length: 14-16" (Final Length May Vary Depending on Spout Type)
- Fits Deck Up To 2-1/2" Thick
- Recommended Mounting Hole: 1-3/8"
- All Lead-Free Brass Construction
- Flow Rate: 1.75 GPM
- 1/4 Turn Ceramic Cartridge
- 2 Flow Patterns, Aerated and Spray, Controlled By One Button
- 360° Rotating Spout with Magnetic Docking for Spray
- Professional Installation Required