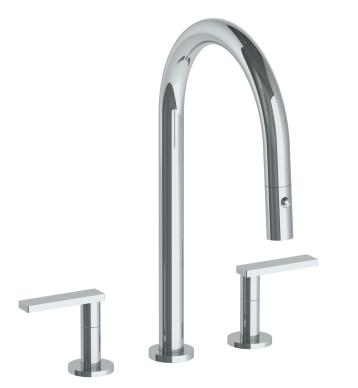

## Rainey 70-7PG2-RNS4

Deck Mounted, Two Handle, Gooseneck Faucet with Pull Down Spray

- Pullout Hose Length: 14-16" (Final Length May Vary Depending on Spout Type)
- Fits Deck Up To 2-1/2" Thick
- Recommended Mounting Hole: 1-3/8"
- All Lead-Free Brass Construction
- Flow Rate: 1.75 GPM
- 1/4 Turn Ceramic Cartridge
- 2 Flow Patterns, Aerated and Spray, Controlled By One Button
- 360° Rotating Spout with Magnetic Docking for Spray
- Professional Installation Required