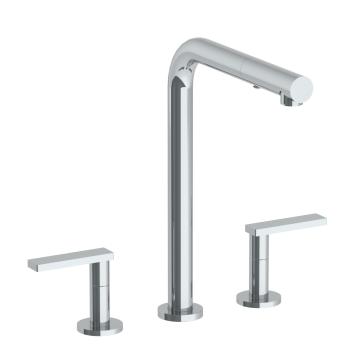

## Rainey 70-7P1-RNS4

Deck Mounted, Two Handle Faucet with Pull Out Spray

- Pullout Hose Length: 14-16" (Final Length May Vary Depending on Spout Type)
- Fits Deck Up To 2-1/2" Thick
- Recommended Mounting Hole: 1-3/8"
- All Lead-Free Brass Construction
- Flow Rate: 1.75 GPM
- 1/4 Turn Ceramic Cartridge
- 2 Flow Patterns, Aerated and Spray, Controlled By One Button
- 360° Rotating Spout with Magnetic Docking for Spray
- Professional Installation Required