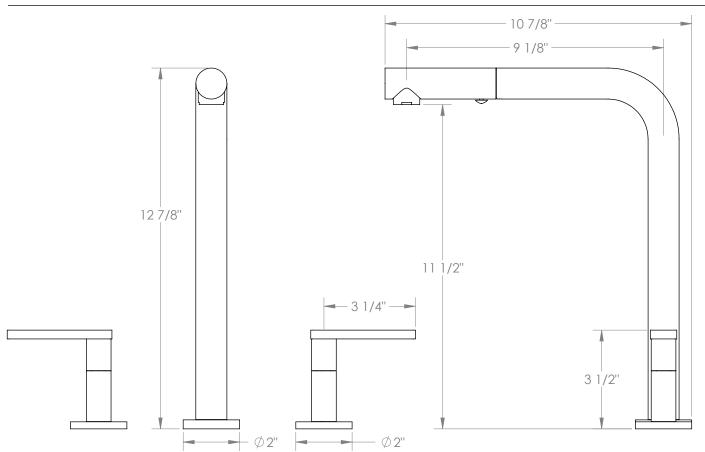

## Rainey 70-7P1-RNS4

Deck Mounted, Two Handle Faucet with Pull Out Spray

- Pullout Hose Length: 14-16" (Final Length May Vary Depending on Spout Type)
- Fits Deck Up To 2-1/2" Thick
- Recommended Mounting Hole: 1-3/8"
- All Lead-Free Brass Construction
- Flow Rate: 1.75 GPM
- 1/4 Turn Ceramic Cartridge
- 2 Flow Patterns, Aerated and Spray, Controlled By One Button
- 360° Rotating Spout with Magnetic Docking for Spray
- Professional Installation Required