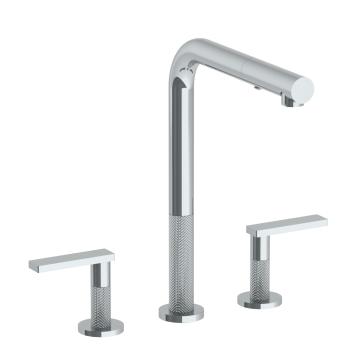

## Rainey 70-7P1-RNK8

Deck Mounted, Two Handle Faucet with Pull Out Spray

- Fits Deck Up To 2-1/2" Thick
- Recommended Mounting Hole: 1-3/8"
- All Lead-Free Brass Construction
- Flow Rate: 1.75 GPM
- 1/4 Turn Ceramic Cartridge
- 2 Flow Patterns, Aerated and Spray, Controlled By One Button
- 360° Rotating Spout with Magnetic Docking for Spray
- Professional Installation Required