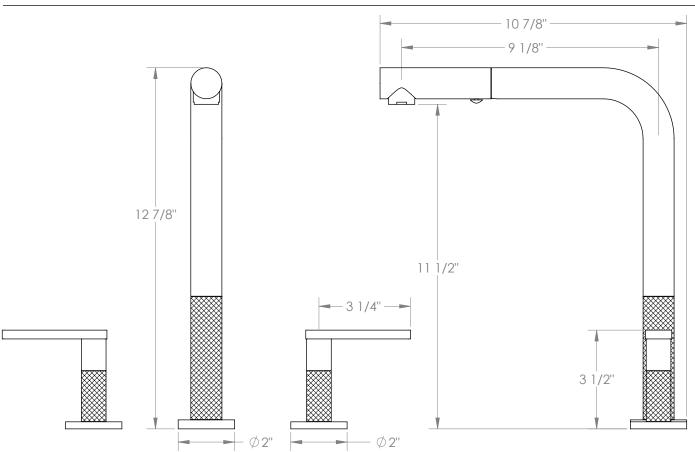

## Rainey 70-7P1-RNK8

Deck Mounted, Two Handle Faucet with Pull Out Spray

- Fits Deck Up To 2-1/2" Thick
- Recommended Mounting Hole: 1-3/8"
- All Lead-Free Brass Construction
- Flow Rate: 1.75 GPM
- 1/4 Turn Ceramic Cartridge
- 2 Flow Patterns, Aerated and Spray, Controlled By One Button
- 360° Rotating Spout with Magnetic Docking for Spray
- Professional Installation Required