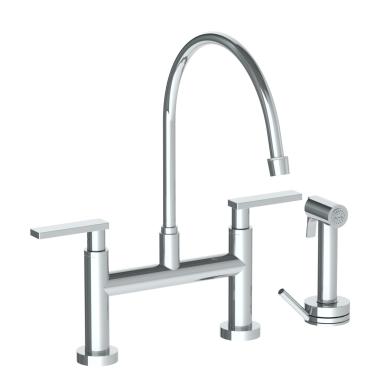

## WATERMYRK

BROOKLYN, NEW YORK

**70-7.65EG-RNS4**Deck Mounted, Extended Gooseneck, Bridge Kitchen Faucet with Independent Side Spray

Rainey

- Side Spray Hose Length: 50" (Final Length May Vary)
- Fits Deck Up To 1-1/4" Thick
- · Recommended Mounting Hole: 1-1/8"
- All Lead-Free Brass Construction
- Flow Rate: 1.75 GPM
- 1/4 Turn Ceramic Cartridge
- Volume Control Handle For Spray Must Be Turned Off When Not In Use
- 360° Rotating Spout
- Professional Installation Required