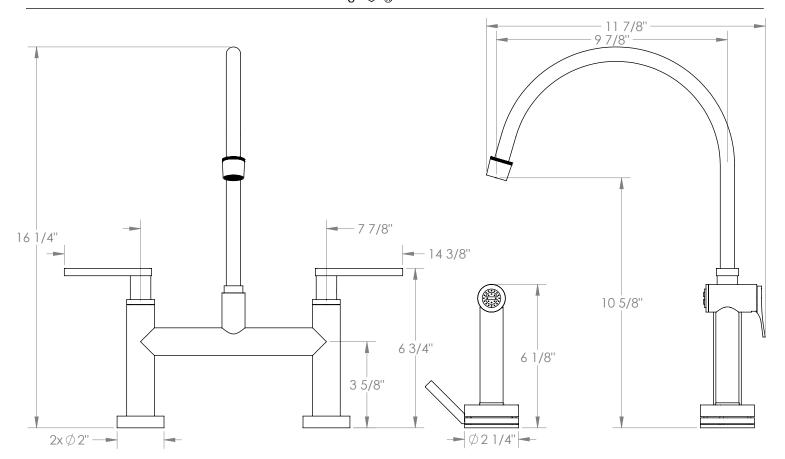

## WATERMYRK

BROOKLYN, NEW YORK

**70-7.65EG-RNS4**Deck Mounted, Extended Gooseneck, Bridge Kitchen Faucet with Independent Side Spray

Rainey

- Side Spray Hose Length: 50" (Final Length May Vary)
- Fits Deck Up To 1-1/4" Thick
- · Recommended Mounting Hole: 1-1/8"
- All Lead-Free Brass Construction
- Flow Rate: 1.75 GPM
- 1/4 Turn Ceramic Cartridge
- Volume Control Handle For Spray Must Be Turned Off When Not In Use
- 360° Rotating Spout
- Professional Installation Required