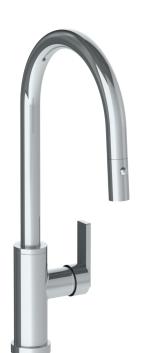

## *Rainey* 70-7.3PG2-RNS4

Deck Mounted, Gooseneck, Monoblock Kitchen Faucet with Pull Down Spray - High Spout

- Pullout Hose Length: 14-16" (Final Length May Vary Depending on Spout Type)
- Fits Deck Up To 1-1/2" Thick
- Recommended Mounting Hole: 1-3/8"
- All Lead-Free Brass Construction
- Flow Rate: 1.75 GPM
- Ceramic Mixing Cartridge
- 2 Flow Patterns, Aerated and Spray, Controlled By One Button
- 360° Rotating Spout with Magnetic Docking for Spray
- Professional Installation Required