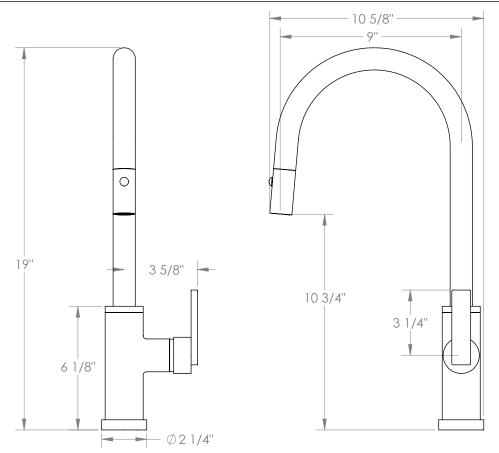

## *Rainey* 70-7.3PG2-RNS4

Deck Mounted, Gooseneck, Monoblock Kitchen Faucet with Pull Down Spray - High Spout

- Pullout Hose Length: 14-16" (Final Length May Vary Depending on Spout Type)
- Fits Deck Up To 1-1/2" Thick
- Recommended Mounting Hole: 1-3/8"
- All Lead-Free Brass Construction
- Flow Rate: 1.75 GPM
- Ceramic Mixing Cartridge
- 2 Flow Patterns, Aerated and Spray, Controlled By One Button
- 360° Rotating Spout with Magnetic Docking for Spray
- Professional Installation Required