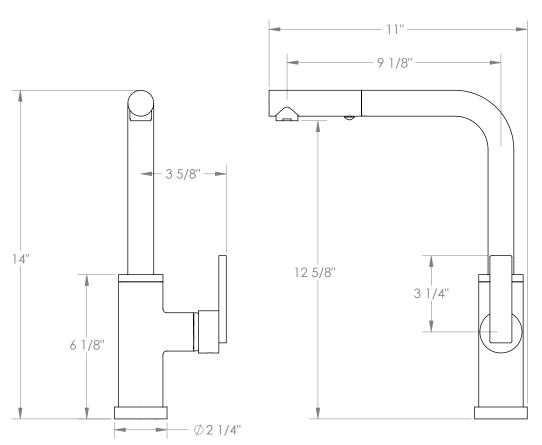

## WATERMYRK

BROOKLYN, NEW YORK

Deck Mounted, Monoblock Faucet with Pull Out Spray - Low Spout

- Pullout Hose Length: 14-16" (Final Length May Vary Depending on Spout Type)
- Fits Deck Up To 1-1/2" Thick
- Recommended Mounting Hole: 1-3/8"
- All Lead-Free Brass Construction
- Flow Rate: 1.75 GPM
- Ceramic Mixing Cartridge
- 2 Flow Patterns, Aerated and Spray, Controlled By One Button
- 360° Rotating Spout with Magnetic Docking for Spray
- Professional Installation Required