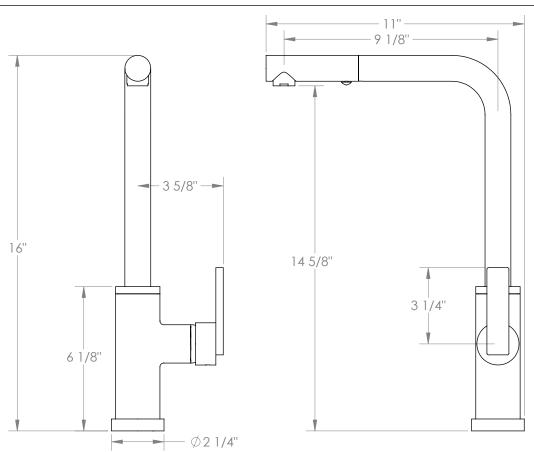

## WATERMYRK

BROOKLYN, NEW YORK

Deck Mounted, Monoblock Faucet with Pull Out Spray - High Spout

- Pullout Hose Length: 14-16" (Final Length May Vary Depending on Spout Type)
- Fits Deck Up To 1-1/2" Thick
- Recommended Mounting Hole: 1-3/8"
- All Lead-Free Brass Construction
- Flow Rate: 1.75 GPM
- Ceramic Mixing Cartridge
- 2 Flow Patterns, Aerated and Spray, Controlled By One Button
- 360° Rotating Spout with Magnetic Docking for Spray
- Professional Installation Required

Available in all finishes shown on the Watermark Designs website

Meets the applicable requirements of ASME A112.18.1-2005/CSA B125.1-05, entitled "Plumbing Supply Fittings". Watermark Designs reserves the right to make revisions without notice to produce specifications. All product dimensions are nominal.