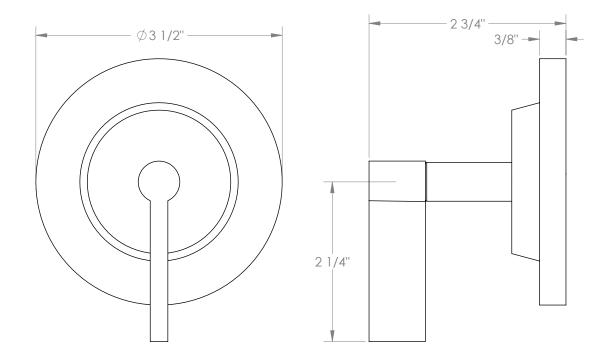

Blue 37-WTRTP-BL2 Wall Mounted Trim with Faceplate

- For use with the: SS-TS200-C. SS-TS200-H, SS-TS150-C, SS-TS150-H, SS-WD2, SS-WD3, SS-VCWD2, or SS-VCWD3 concealed rough
- Professional Installation Required