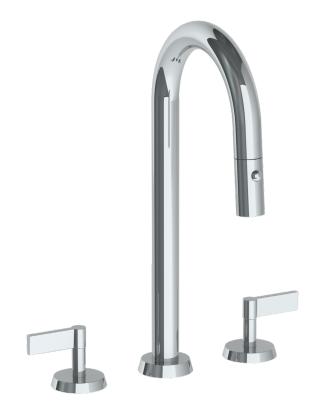

## Blue 37-9PG4-BL2

Deck Mounted, Two Handle, Gooseneck Kitchen Prep Faucet with Pull Down Spray

- Pullout Hose Length: 14-16" (Final Length May Vary Depending on Spout Type)
- Fits Deck Up To 2-1/2" Thick
- Recommended Mounting Hole: 1-3/8"
- All Lead-Free Brass Construction
- Flow Rate: 1.75 GPM
- 1/4 Turn Ceramic Cartridge
- 2 Flow Patterns, Aerated and Spray, Controlled By One Button
- 360° Rotating Spout with Magnetic Docking for Spray
- Professional Installation Required