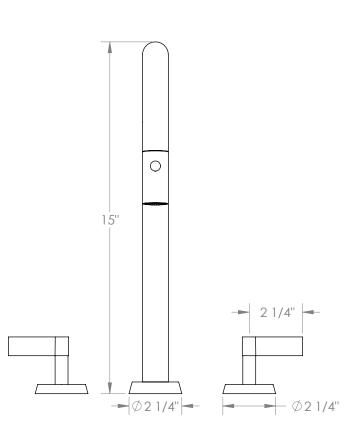

## Blue 37-9PG4-BL2

Deck Mounted, Two Handle, Gooseneck Kitchen Prep Faucet with Pull Down Spray

- Pullout Hose Length: 14-16" (Final Length May Vary Depending on Spout Type)
- Fits Deck Up To 2-1/2" Thick
- Recommended Mounting Hole: 1-3/8"
- All Lead-Free Brass Construction
- Flow Rate: 1.75 GPM
- 1/4 Turn Ceramic Cartridge
- 2 Flow Patterns, Aerated and Spray, Controlled By One Button
- 360° Rotating Spout with Magnetic Docking for Spray
- Professional Installation Required