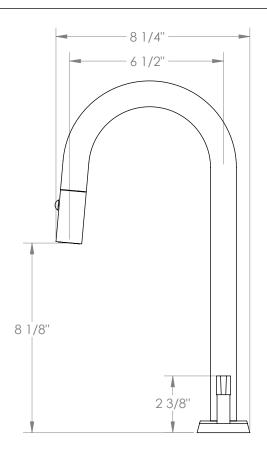

## Blue 37-9PG4-BL2

Deck Mounted, Two Handle, Gooseneck Kitchen Prep Faucet with Pull Down Spray

- Pullout Hose Length: 14-16" (Final Length May Vary Depending on Spout Type)
- Fits Deck Up To 2-1/2" Thick
- Recommended Mounting Hole: 1-3/8"
- All Lead-Free Brass Construction
- Flow Rate: 1.75 GPM
- 1/4 Turn Ceramic Cartridge
- 2 Flow Patterns, Aerated and Spray, Controlled By One Button
- 360° Rotating Spout with Magnetic Docking for Spray
- Professional Installation Required